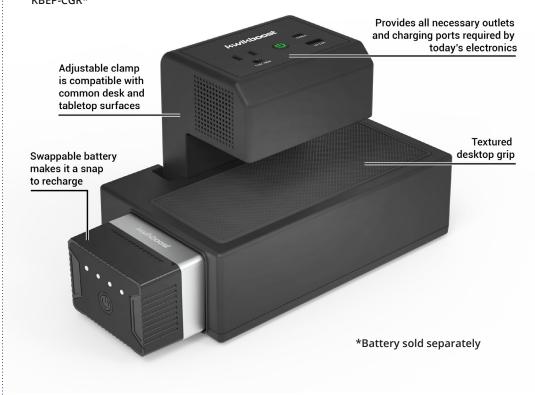

<li>3-Bay Base Charging Station: 1</li> </ul>  |
| MEDIUM USE BUNDLE KBEP-6B3C3  X6 X3 X1        | <ul> <li>Rechargeable Batteries: 6</li> <li>Clamp-On Desktop Charging Units: 3</li> <li>3-Bay Base Charging Station: 1</li> </ul>  |
| HEAVY USE BUNDLE KBEP-9B6C9  X9  X1           | <ul> <li>Rechargeable Batteries: 9</li> <li>Clamp-On Desktop Charging Units: 6</li> <li>9-Bay Base Charging Station: 1</li> </ul>  |
| CONSTANT USE BUNDLE KBEP-12B6C9  X12  X12  X1 | <ul> <li>Rechargeable Batteries: 12</li> <li>Clamp-On Desktop Charging Units: 6</li> <li>9-Bay Base Charging Station: 1</li> </ul> |







Rechargeable Battery KBEP-BAT



Single Battery Charger KBEP-BASE1



3-Bay Base Charger System KBEP-BASE3



9-Bay Base Charger System KBEP-BASE9

## Clamp-On Desktop Charging Unit: KBEP-CGR\*