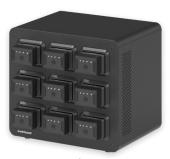

| BUNDLE OPTIONS                                | WHAT'S INCLUDED                                                                                                                    |
|-----------------------------------------------|------------------------------------------------------------------------------------------------------------------------------------|
| PERSONAL USE BUNDLE KBEP-2B1C1  X2  X1  X1    | <ul> <li>Rechargeable Batteries: 2</li> <li>Clamp-On Desktop Charging Units: 1</li> <li>Single Battery Charger: 1</li> </ul>       |
| LIGHT USE BUNDLE KBEP-3B3C3  X3  X3  X1       | <ul> <li>Rechargeable Batteries: 3</li> <li>Clamp-On Desktop Charging Units: 3</li> <li>3-Bay Base Charging Station: 1</li> </ul>  |
| MEDIUM USE BUNDLE KBEP-6B3C3  X6 X3 X1        | <ul> <li>Rechargeable Batteries: 6</li> <li>Clamp-On Desktop Charging Units: 3</li> <li>3-Bay Base Charging Station: 1</li> </ul>  |
| HEAVY USE BUNDLE KBEP-9B6C9  X9  X1           | <ul> <li>Rechargeable Batteries: 9</li> <li>Clamp-On Desktop Charging Units: 6</li> <li>9-Bay Base Charging Station: 1</li> </ul>  |
| CONSTANT USE BUNDLE KBEP-12B6C9  X12  X12  X1 | <ul> <li>Rechargeable Batteries: 12</li> <li>Clamp-On Desktop Charging Units: 6</li> <li>9-Bay Base Charging Station: 1</li> </ul> |

Rechargeable Battery KBEP-BAT

Single Battery Charger KBEP-BASE1

3-Bay Base Charger System KBEP-BASE3

9-Bay Base Charger System KBEP-BASE9