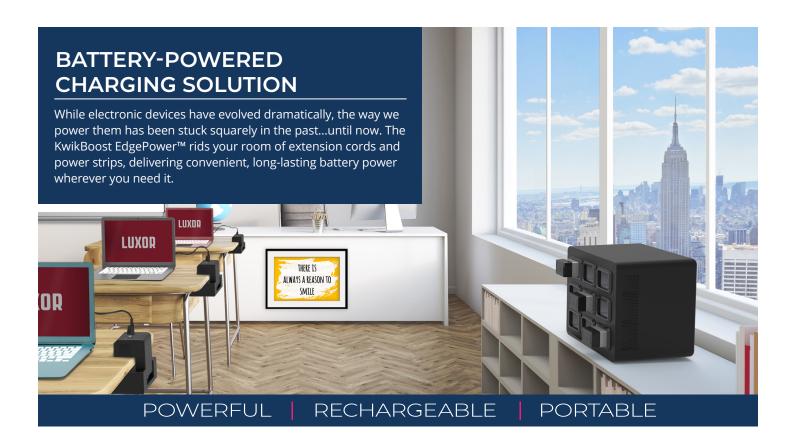

## **BATTERY-POWERED CHARGING SOLUTION BUNDLES**

## KBEP-2B1C1, KBEP-3B3C3, KBEP-6B3C3, KBEP-9B6C9, KBEP-12B6C9

KwikBoost EdgePower™ is the wireless power solution for today's dynamic work environments. It's the first portable charging station that easily clamps onto desks, tables, and other everyday work surfaces. This innovative solution frees conference rooms, coworking spaces, libraries, classrooms, and more from hazardous, unsightly extension cords and power strips. EdgePower provides convenient, rechargeable power when you need it and where you require it.

To take the guesswork out of choosing the right setup for your work or learning space, EdgePower is available in an array of bundle options. Choose the bundle you need based on the number of users and how often each user may need supplemental power. If your needs increase in the future, it's easy to expand and scale up your EdgePower system with additional components.