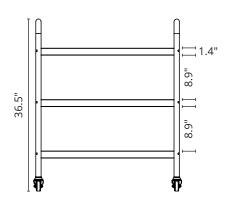

## **Product Specifications**

| Item Number                                         | L100S3                                            |
|-----------------------------------------------------|---------------------------------------------------|
| Material                                            | Legs: Stainless steel<br>Shelves: Stainless steel |
| Color Options                                       | Unfinished metal                                  |
| Overall Dimensions                                  | 28.5" W x 15.75" D x 36.5" H                      |
| Shelf Dimensions                                    | 27.5" W x 14.75" D                                |
| Clearance Between Shelves                           | 8.9"                                              |
|                                                     | 471                                               |
| Casters                                             | 4" heavy-duty (2 with locking brakes)             |
| Weight                                              | 4" heavy-duty (2 with locking brakes) 32 lbs.     |
|                                                     |                                                   |
| Weight                                              | 32 lbs.                                           |
| Weight Weight Capacity                              | 32 lbs.<br>300 lbs.                               |
| Weight Weight Capacity Grab Handles                 | 32 lbs. 300 lbs. One on each side                 |
| Weight Weight Capacity Grab Handles Shipping Method | 32 lbs. 300 lbs. One on each side Ground          |