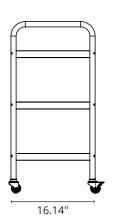

## L100S3 37"H Stainless Steel Cart - Three Shelves

## **Product Specifications**

| Item Number                                         | L100S3                                            |
|-----------------------------------------------------|---------------------------------------------------|
| Material                                            | Legs: Stainless steel<br>Shelves: Stainless steel |
| Color Options                                       | Unfinished metal                                  |
| Overall Dimensions                                  | 28.5" W x 15.75" D x 36.5" H                      |
| Shelf Dimensions                                    | 27.5" W x 14.75" D                                |
| Clearance Between Shelves                           | 8.9"                                              |
|                                                     | 471                                               |
| Casters                                             | 4" heavy-duty (2 with locking brakes)             |
| Weight                                              | 4" heavy-duty (2 with locking brakes) 32 lbs.     |
|                                                     |                                                   |
| Weight                                              | 32 lbs.                                           |
| Weight Weight Capacity                              | 32 lbs.<br>300 lbs.                               |
| Weight Weight Capacity Grab Handles                 | 32 lbs. 300 lbs. One on each side                 |
| Weight Weight Capacity Grab Handles Shipping Method | 32 lbs. 300 lbs. One on each side Ground          |