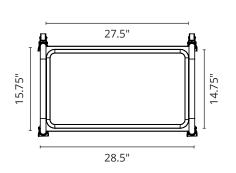

## **Product Specifications**

| Item Number                                         | L100S3                                            |
|-----------------------------------------------------|---------------------------------------------------|
| Material                                            | Legs: Stainless steel<br>Shelves: Stainless steel |
| Color Options                                       | Unfinished metal                                  |
| Overall Dimensions                                  | 28.5" W x 15.75" D x 36.5" H                      |
| Shelf Dimensions                                    | 27.5" W x 14.75" D                                |
| Clearance Between Shelves                           | 8.9"                                              |
|                                                     | 471                                               |
| Casters                                             | 4" heavy-duty (2 with locking brakes)             |
| Weight                                              | 4" heavy-duty (2 with locking brakes) 32 lbs.     |
|                                                     |                                                   |
| Weight                                              | 32 lbs.                                           |
| Weight Weight Capacity                              | 32 lbs.<br>300 lbs.                               |
| Weight Weight Capacity Grab Handles                 | 32 lbs. 300 lbs. One on each side                 |
| Weight Weight Capacity Grab Handles Shipping Method | 32 lbs. 300 lbs. One on each side Ground          |