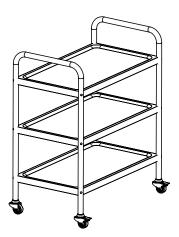

## L100S3 37"H Stainless Steel Cart - Three Shelves

## **Product Specifications**

| Item Number                                         | L100S3                                            |
|-----------------------------------------------------|---------------------------------------------------|
| Material                                            | Legs: Stainless steel<br>Shelves: Stainless steel |
| Color Options                                       | Unfinished metal                                  |
| Overall Dimensions                                  | 28.5" W x 15.75" D x 36.5" H                      |
| Shelf Dimensions                                    | 27.5" W x 14.75" D                                |
| Clearance Between Shelves                           | 8.9"                                              |
|                                                     | 471                                               |
| Casters                                             | 4" heavy-duty (2 with locking brakes)             |
| Weight                                              | 4" heavy-duty (2 with locking brakes) 32 lbs.     |
|                                                     |                                                   |
| Weight                                              | 32 lbs.                                           |
| Weight Weight Capacity                              | 32 lbs.<br>300 lbs.                               |
| Weight Weight Capacity Grab Handles                 | 32 lbs. 300 lbs. One on each side                 |
| Weight Weight Capacity Grab Handles Shipping Method | 32 lbs. 300 lbs. One on each side Ground          |