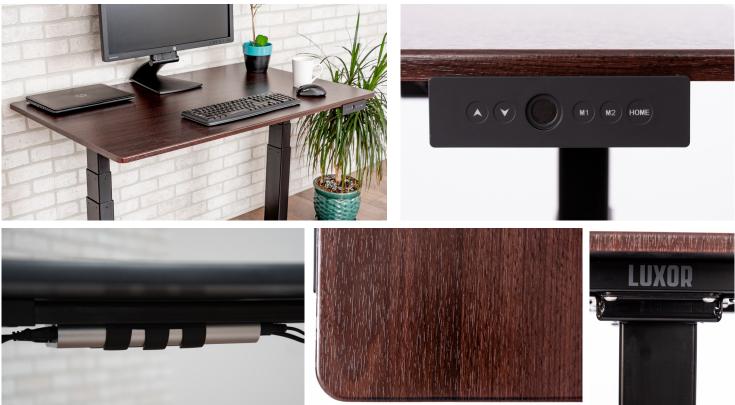

## Features:

- Electric push button control adjusts desk from 26" to 51.6"
- Generous 47.25" x 29.5" work surface provides plenty of room for multiple monitors
- Melamine top with dark walnut finish
- Sturdy steel frame with 256 lb. lift capacity
- Two motor system with 1.2" per second lift speed for smooth, fast, and quiet height adjustment
- Three-stage, telescoping leg system lifts heavier loads and allows lower and higher height adjustments
- Programmable memory keypad with up/down arrows store two preferred heights
- Anti-collision mechanism prevents lowering the desk on top of objects in its path
- 7-year warranty on the motors
- Meets ANSI/BIFMA standards