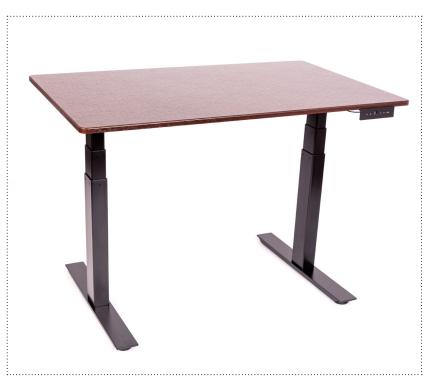

## 48" 3-STAGE DUAL MOTOR ELECTRIC STAND UP DESK

STANDE-48-BK/DW

Luxor's 3-stage Dual Motor Electric Stand Up Desk lifts heavier desktop loads while allowing higher and lower height adjustments.

Also available with desktops in: White Oak (STANDE-48-BK/WO) Black Oak (STANDE-48-BK/BO)