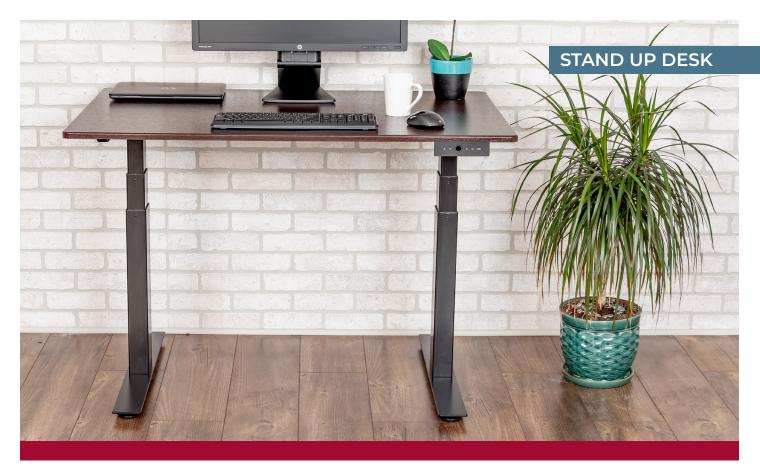

## **48" 3-STAGE DUAL MOTOR ELECTRIC STAND UP DESK** STANDE-48-BK/DW (BLACK FRAME/DARK WALNUT TOP)

Luxor's electric height adjustable standing desk delivers exceptional performance at the push of a button. The two motors quietly power the three-stage leg columns to quickly raise and lower the desk at an impressive rate of 1.2" per second while a programmable memory keypad will store two customized settings for preferred user heights.

The electric sit stand desk's solid steel frame features a telescoping leg system that offers a greater range of adjustability while the spacious 48" desktop accommodates multiple monitors.

Whether used in a business or home office setting, this 3-stage dual motor electric stand up desk delivers the health benefits of standing while increasing productivity throughout the workday.

## Features:

- Electric push button control adjusts desk from 26" to 51.6"
- Generous 47.25" x 29.5" work surface provides plenty of room for multiple monitors
- Melamine top with dark walnut finish
- Sturdy steel frame with 256 lb. lift capacity
- Two motor system with 1.2" per second lift speed for smooth, fast, and quiet height adjustment
- Three-stage, telescoping leg system lifts heavier loads and allows lower and higher height adjustments
- Programmable memory keypad with up/down arrows store two preferred heights
- Anti-collision mechanism prevents lowering the desk on top of objects in its path
- 7-year warranty on the motors
- Meets ANSI/BIFMA standards