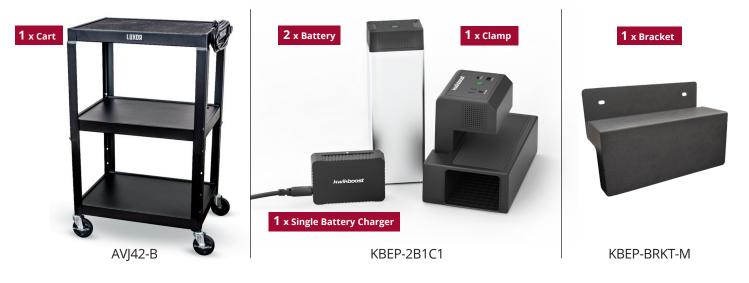

### KwikBoost EdgePower® Features:

- Eliminates the need for extension cords and power strips which are inconvenient and potential trip hazards
- Cart-mounted charging station provides:
  - 100V-120V 90W AC outlet
  - USB-C PD charging port
  - USB-A charging port with Quick Charge 3.0 technology
- One EdgePower battery charges:
  - Laptops up to two times\*
  - Tablets up to four times\*
  - Smartphones up to 14 times\*
- EdgePower Rechargeable Batteries are easily interchangeable and fully recharge in as little as two hours
- Kit includes:
  - EdgePower Charging Station
  - Mounting bracket that allows Charging Station to clamp onto the cart
  - Two rechargeable batteries
  - Single battery charger
- \* Results will vary depending on device make and model US Patent # 112889935