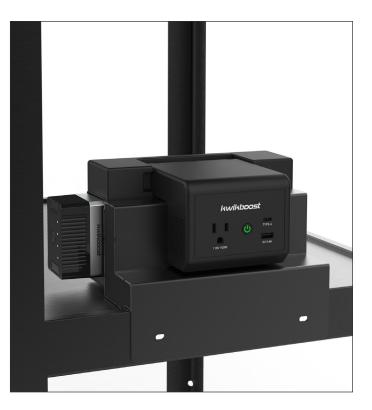

### KwikBoost EdgePower® Features:

- Eliminates the need for extension cords and power strips which are inconvenient and potential trip hazards
- Cart-mounted charging station provides:
  - 100V-120V 90W AC outlet
  - USB-C PD charging port
  - USB-A charging port with Quick Charge 3.0 technology
- One EdgePower battery charges:
  - Laptops up to two times\*
  - Tablets up to four times\*
  - Smartphones up to 14 times\*
- EdgePower Rechargeable Batteries are easily interchangeable and fully recharge in as little as two hours
- Kit includes:
  - EdgePower Charging Station
  - Mounting bracket that allows Charging Station to clamp onto the cart
  - Two rechargeable batteries
  - Single battery charger
- \* Results will vary depending on device make and model US Patent # 112889935