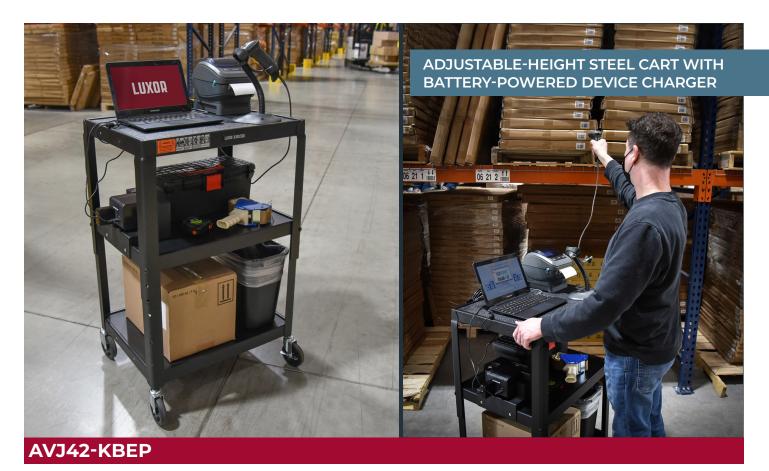

## ADJUSTABLE-HEIGHT STEEL CART WITH BATTERY-POWERED DEVICE CHARGER

Modern warehouses, manufacturing facilities, and other industrial workspaces need to keep their devices charged throughout the day. Whether employees are managing inventory, conducting cycle counts, or working on shipping and receiving docks, there's lost productivity when time is spent leaving an area to recharge depleted devices when power runs low.

Recognizing that mobile-powered industrial carts can increase operational efficiency, Luxor took its best-selling steel utility cart and combined it with the game-changing KwikBoost EdgePower® Charging Station. The result is a reliable, 100% cordless solution that delivers power when you need it and where you require it. Now workers can keep laptops, label makers, barcode scanners, and other essential devices charged and functional throughout the day.

Part utility cart. Part portable charging station. Entirely useful.

# Adjustable-Height Steel Cart with Battery-Powered Device Charger

#### AVJ42-KBEP

Whether used as a shipping station, receiving station, quality testing station, or inventory management tool, this convenient, cordless, mobile power solution lets you take your workstation wherever it is needed.