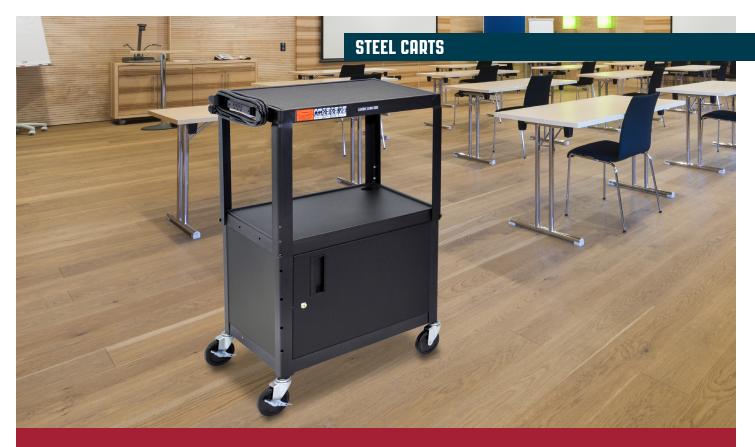

## ADJUSTABLE HEIGHT STEEL AV CART WITH LOCKING CABINET AVJ42C

Luxor's bestselling multipurpose utility cart will securely store and transport your valuable electronic equipment from room to room. The steel construction and robotically welded shelves ensure long lasting durability in tough environments; additionally, the adjustable height features cater to any user with its top shelf ranging from 24" to 42". The spacious cabinet protects sensitive and costly equipment with reinforced locking doors, while textured mats and retaining lips keep the shelves' contents securely in place. Allow this multimedia cart to safeguard your equipment and simplify storage.

- Ideal for schools, conference centers, businesses, and trade shows
- 20-gauge steel cabinet features a reinforced locking door with full length piano hinge
- Height adjustable in 2" increments between 24" 42"
- Grommet holes accommodate cables and wires
- Easy transportation with 4" silent-roll, full swivel ball bearing casters, two with locking brakes
- 3-outlet power strip with 15' cord provides power to onboard devices
- Holds up to 300 lbs. (evenly distributed)
- Includes safety mats
- Available in black, red and blue
- Made in USA