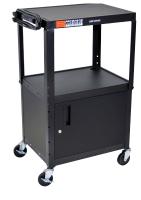

## ADJUSTABLE HEIGHT STEEL AV CART WITH LOCKING CABINET AVJ42C

Luxor's bestselling multipurpose utility cart will securely store and transport your valuable electronic equipment from room to room. The steel construction and robotically welded shelves ensure long lasting durability in tough environments; additionally, the adjustable height features cater to any user with its top shelf ranging from 24" to 42". The spacious cabinet protects sensitive and costly equipment with reinforced locking doors, while textured mats and retaining lips keep the shelves' contents securely in place. Allow this multimedia cart to safeguard your equipment and simplify storage.

- Ideal for schools, conference centers, businesses, and trade shows
- 20-gauge steel cabinet features a reinforced locking door with full length piano hinge
- Height adjustable in 2" increments between 24" 42"
- Grommet holes accommodate cables and wires
- Easy transportation with 4" silent-roll, full swivel ball bearing casters, two with locking brakes
- 3-outlet power strip with 15' cord provides power to onboard devices
- Holds up to 300 lbs. (evenly distributed)
- Includes safety mats
- Available in black, red and blue
- Made in USA