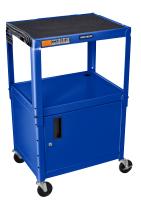

## ADJUSTABLE HEIGHT STEEL AV CART WITH LOCKING CABINET AVJ42C

Luxor's bestselling multipurpose utility cart will securely store and transport your valuable electronic equipment from room to room. The steel construction and robotically welded shelves ensure long lasting durability in tough environments; additionally, the adjustable height features cater to any user with its top shelf ranging from 24" to 42". The spacious cabinet protects sensitive and costly equipment with reinforced locking doors, while textured mats and retaining lips keep the shelves' contents securely in place. Allow this multimedia cart to safeguard your equipment and simplify storage.

- Ideal for schools, conference centers, businesses, and trade shows
- 20-gauge steel cabinet features a reinforced locking door with full length piano hinge
- Height adjustable in 2" increments between 24" 42"
- Grommet holes accommodate cables and wires
- Easy transportation with 4" silent-roll, full swivel ball bearing casters, two with locking brakes
- 3-outlet power strip with 15' cord provides power to onboard devices
- Holds up to 300 lbs. (evenly distributed)
- Includes safety mats
- Available in black, red and blue
- Made in USA