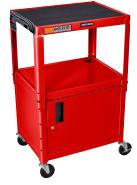

## ADJUSTABLE HEIGHT STEEL AV CART WITH LOCKING CABINET AVJ42C

Luxor's bestselling multipurpose utility cart will securely store and transport your valuable electronic equipment from room to room. The steel construction and robotically welded shelves ensure long lasting durability in tough environments; additionally, the adjustable height features cater to any user with its top shelf ranging from 24" to 42". The spacious cabinet protects sensitive and costly equipment with reinforced locking doors, while textured mats and retaining lips keep the shelves' contents securely in place. Allow this multimedia cart to safeguard your equipment and simplify storage.

- Ideal for schools, conference centers, businesses, and trade shows
- 20-gauge steel cabinet features a reinforced locking door with full length piano hinge
- Height adjustable in 2" increments between 24" 42"
- Grommet holes accommodate cables and wires
- Easy transportation with 4" silent-roll, full swivel ball bearing casters, two with locking brakes
- 3-outlet power strip with 15' cord provides power to onboard devices
- Holds up to 300 lbs. (evenly distributed)
- Includes safety mats
- Available in black, red and blue
- Made in USA