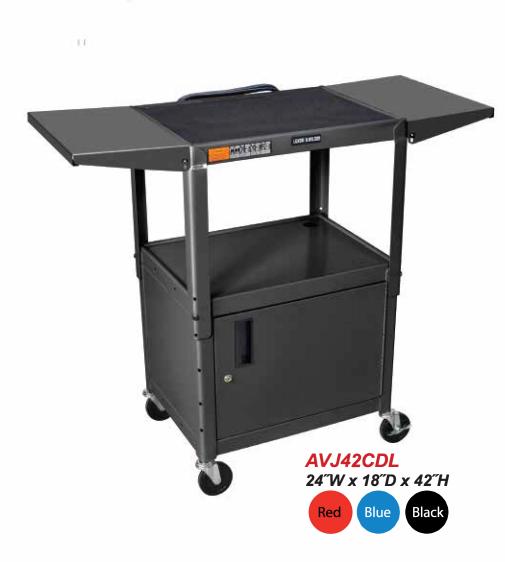

## Adjustable Height Steel A/V Cart

24"-42"\* 16 3/4"

\* - in 2"increments

- Multipurpose steel utility cart perfect for use with audio/video equipment and more
- Roll formed shelves with powder coat paint finish
- Tables are roboticallywelded for stability, with easy-access cable holes to keep the cart clean, organized and safe
- Measures 24"W x 18"D x 42"H with adjustable height from 24" to 42" in 2" increments
- Drop leaf side shelves measure 11"W x 18"D
- .25" retaining lip borders flat shelves
- Locking cabinet made from durable 20-gauge steel with inner deimensions of 24"W x 17.5"D x 16.625"H, featuring reinforced locking doors with full length piano hinges
- Rolling cart with four 4" silent roll, full swivel ball bearing casters, two with locking brake
- Three-outlet, 15' UL and CSA listed electrical assembly with cord plug snap