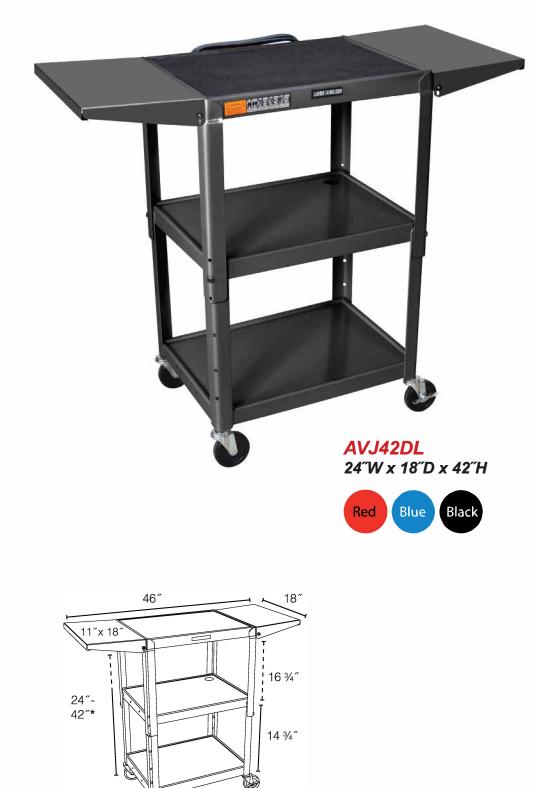

## AVJ42DL

## Adjustable Height Steel A/V Cart

- Multipurpose steel utility cart perfect for use with audio/video equipment and more
- Roll formed shelves with powder coat paint finish
- Tables are roboticallywelded for stability, with easy-access cable holes to keep the cart clean, organized and safe
- Measures 24"W x 18"D x 42"H with adjustable height from 24" to 42" in 2" increments
- Drop leaf side shelves measure 11<sup>"</sup>W x 18<sup>"</sup>D
- .25<sup>"</sup> retaining lip borders flat shelves
- Rolling cart with four 4" silent roll, full swivel ball bearing casters, two with locking brake
- Three-outlet, 15' UL and CSA listed electrical assembly with cord plug snap

13

\* - in 2"increments