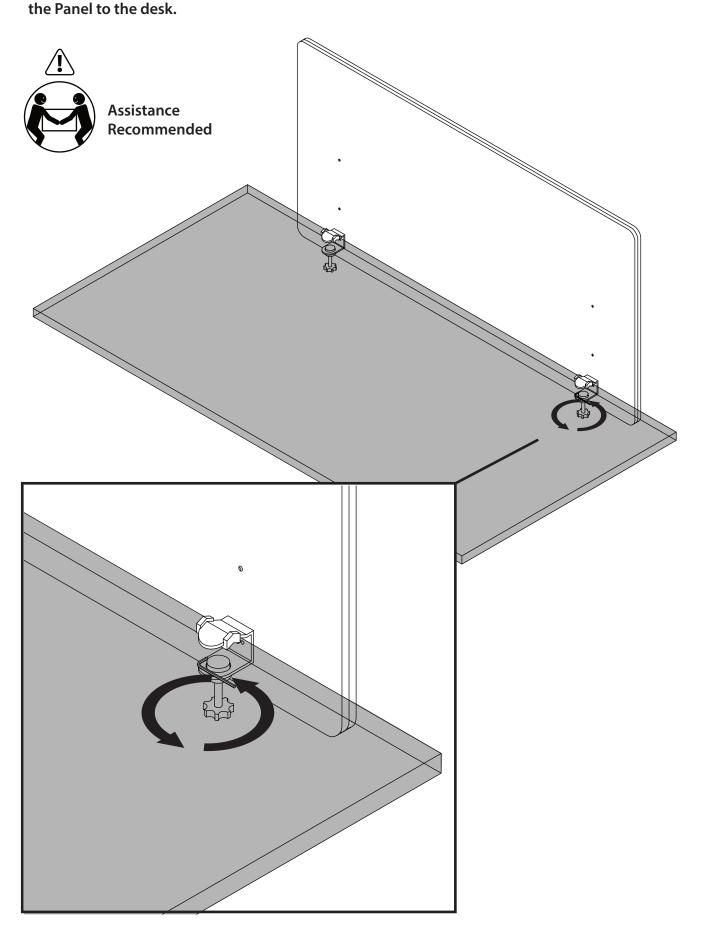

LUXOR

LuxorFurn.com/Reclaim

With help, slide the panel onto the desk making sure that the edge of the desk is all the way back inside of the clamp. Tighten the knob on both Clamps until the Panel is secured. For the 60" x 24" Panels, there will be a third clamp in the middle. Make sure that clamp is attached before installing