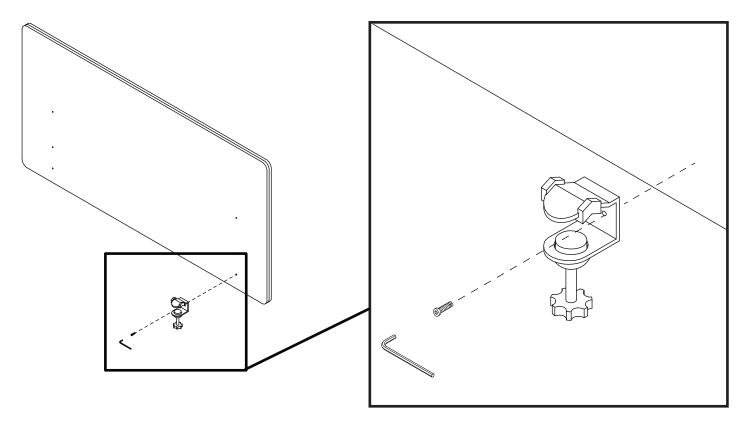

\* Please note: The 60" x 24" Panels come with a total of 3 Clamps, 3 Screws, & 6 Hole Plugs.

1 Please read all instructions before installation. Choose the desired height of the Panel. Hold Clamp up to the pre-drilled hole and insert Screw through the Clamp and into the Panel. Make sure that the Clamp is straight up and down for proper attachment to desk. Use the Allen Wrench to tighten until secure. Repeat with the other Clamp.