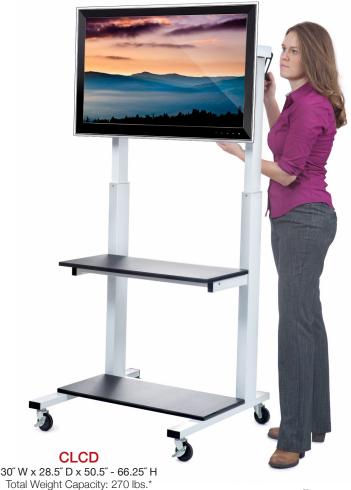

## Crank Adjustable Flat Panel TV Cart

- LCD TV cart ideal for office applications, presentations, and more
- Frame constructed from durable steel and shelves from MDF with melamine top
- Crank handle allows for adjustable height of 50.5"- 66.25"
- Includes two flat shelves with a clearance between shelves of 19.5" for easy access
- Holds up to 32"- 80" LCD TV with flat panel to mount hardware included
- Allows up to 15 (+ -) degrees of adjustment with lock included to deter theft
- Four 3" industrial casters, two with locks
- Some assembly required. Model and props shown are not included