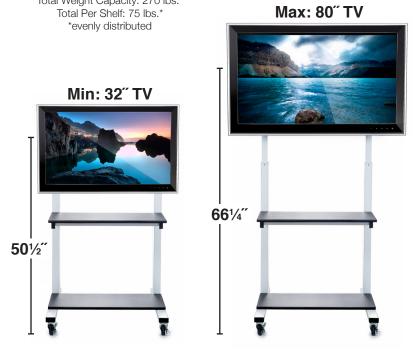

## Crank Adjustable Flat Panel TV Cart

- LCD TV cart ideal for office applications, presentations, and more
- Frame constructed from durable steel and shelves from MDF with melamine top
- Crank handle allows for adjustable height of 50.5"- 66.25"
- Includes two flat shelves with a clearance between shelves of 19.5" for easy access
- Holds up to 32"- 80" LCD TV with flat panel to mount hardware included
- Allows up to 15 (+ -) degrees of adjustment with lock included to deter theft
- Four 3" industrial casters, two with locks
- Some assembly required. Model and props shown are not included