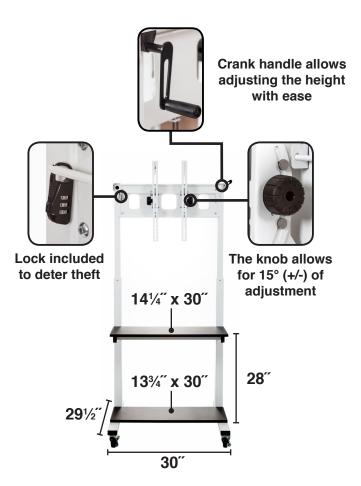

## Crank Adjustable Flat Panel TV Cart

- LCD TV cart ideal for office applications, presentations, and more
- Frame constructed from durable steel and shelves from MDF with melamine top
- Crank handle allows for adjustable height of 50.5"- 66.25"
- Includes two flat shelves with a clearance between shelves of 19.5" for easy access
- Holds up to 32"- 80" LCD TV with flat panel to mount hardware included
- Allows up to 15 (+ -) degrees of adjustment with lock included to deter theft
- Four 3" industrial casters, two with locks
- Some assembly required. Model and props shown are not included