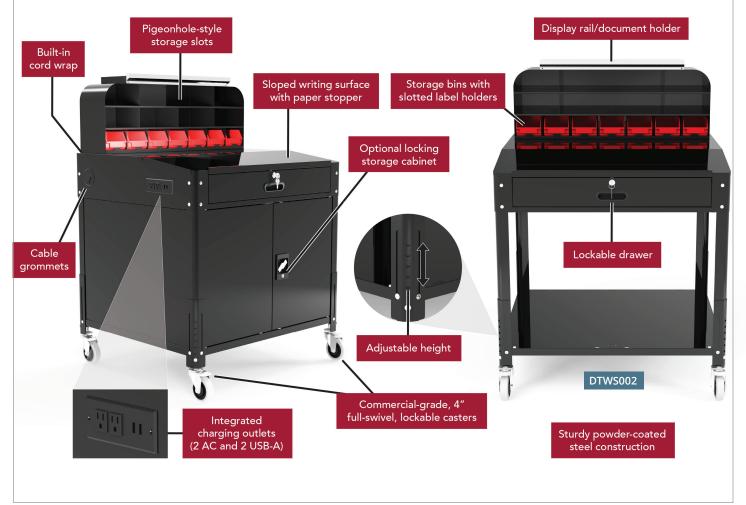

For starters, the sloped writing surface is height adjustable and includes an integrated paper stopper to keep documents secure. AC and USB-A outlets are placed within easy reach for convenient access to power. The included pigeonhole bins, storage tray, locking drawer, and display rail/document holder ensure there's a place to keep all important desktop items organized.

In standard form, the shop desk offers an expansive open area beneath the desktop for storage of large and bulky items. Or, if additional secure storage is needed, users can add the optional locking cabinet, which installs effortlessly with string-loaded hinge pins.

## Features:

- Optional locking storage cabinet
- Tool-adjustable height for a custom fit
- Sturdy powder-coated steel construction
- · Sloped writing surface with paper stopper
- 14 pigeonhole-style storage slots
- Lockable drawer
- Storage tray
- · Display rail/document holder
- Integrated charging outlets (2 AC and 2 USB-A)
- Built-in cord wrap
- Cable grommets (2)
- Commercial-grade, 4" full-swivel casters (2 locking and 2 non-locking)

DTWS002

LUXOD

- Includes storage bins with slotted label holders (7)
- Easy assembly
- 5-year limited warranty