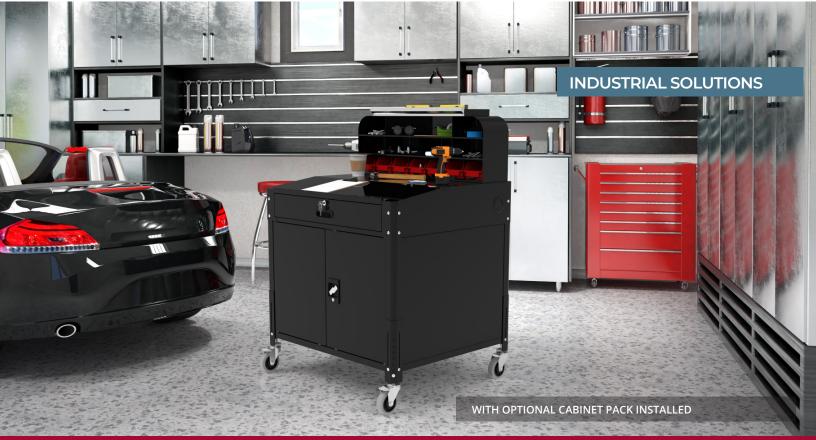

# SHOP DESK WITH PIGEONHOLE BIN UNIT AND OPTIONAL LOCKING CABINET

If you seek a functional workstation for demanding warehouse, distribution, or garage environments, look no further.

Luxor's Shop Desk with Pigeonhole Bin Unit is built tough, mobile, and offers a host of clever storage and organization features to help workers stay organized and productive.

In standard form, the shop desk offers an expansive open area beneath the desktop for storage of large and bulky items. Or, if additional secure storage is needed, users can add the optional locking cabinet, which installs effortlessly with string-loaded hinge pins.