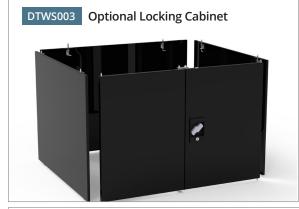

In standard form, the shop desk offers an expansive open area beneath the desktop for storage of large and bulky items. Or, if additional secure storage is needed, users can add the optional locking cabinet, which installs effortlessly with string-loaded hinge pins.

## Features:

- Optional locking storage cabinet
- Tool-adjustable height for a custom fit
- Sturdy powder-coated steel construction
- · Sloped writing surface with paper stopper
- 14 pigeonhole-style storage slots
- Lockable drawer
- Storage tray
- · Display rail/document holder
- Integrated charging outlets (2 AC and 2 USB-A)
- Built-in cord wrap
- Cable grommets (2)
- Commercial-grade, 4" full-swivel casters (2 locking and 2 non-locking)