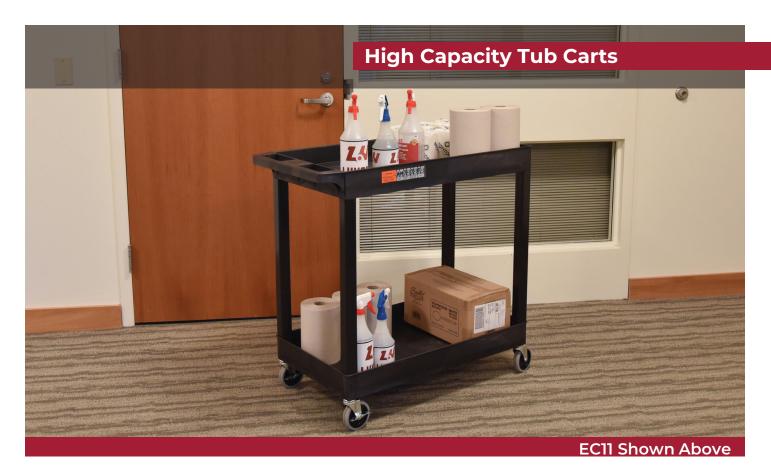

## 32x18 tub cart- three shelves

Luxor's bestselling EC-series utility carts are constructed to be reliable while carrying weighty loads. The 2.5" deep shelves are made of a material known for its incredible strength to density ratio (HDPE), assuring that each EC cart is durable without being bulky or cumbersome. While transporting goods, easily guide the service cart amid indoor and outdoor environments using the ergonomic push handle; use locking brakes when your heavy load needs to remain stationary. The carts can hold up to 100 lbs. per shelf, evenly distributed with included 4" casters, or you can upgrade to the 5" casters for a 125 lbs. per shelf, evenly distributed weight limit! Our EC tub carts, which are made in the USA, are an impeccable choice for a variety of users.

## EC11 | EC111 | EC11HD | EC111HD

FEATCHRES uits warehouses, shops, garages, cafes, or offices

- 33% more capacity than standard 24" W x 18D carts
- Molded plastic shelves and legs will never rust, dent, scratch, or stain
- Shelves safely transport goods in 2.5" deep tub area
- Ergonomic push handle is molded into top shelf
- Comes with 4 full-swivel casters; optionally buy 5" heavy-duty casters
- Capacity: 100 lbs. per shelf, evenly distributed (125 lbs. per shelf, evenly distributed with the 5" heavy duty casters)
- Available in black, gray, or blue