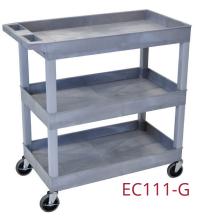

## 32x18 tub cart- three shelves

Luxor's bestselling EC-series utility carts are constructed to be reliable while carrying weighty loads. The 2.5" deep shelves are made of a material known for its incredible strength to density ratio (HDPE), assuring that each EC cart is durable without being bulky or cumbersome. While transporting goods, easily guide the service cart amid indoor and outdoor environments using the ergonomic push handle; use locking brakes when your heavy load needs to remain stationary. The carts can hold up to 100 lbs. per shelf, evenly distributed with included 4" casters, or you can upgrade to the 5" casters for a 125 lbs. per shelf, evenly distributed weight limit! Our EC tub carts, which are made in the USA, are an impeccable choice for a variety of users.

## EC11 | EC111 | EC11HD | EC111HD

FEATCHRES uits warehouses, shops, garages, cafes, or offices

- 33% more capacity than standard 24" W x 18D carts
- Molded plastic shelves and legs will never rust, dent, scratch, or stain
- Shelves safely transport goods in 2.5" deep tub area
- Ergonomic push handle is molded into top shelf
- Comes with 4 full-swivel casters; optionally buy 5" heavy-duty casters
- Capacity: 100 lbs. per shelf, evenly distributed (125 lbs. per shelf, evenly distributed with the 5" heavy duty casters)
- Available in black, gray, or blue