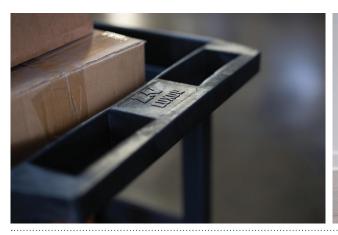

Perfect for industrial or everyday demands, EC carts easily glide across indoor and outdoor environments using the ergonomic push handle and full-swivel casters; simply engage the two locking brakes when you need to keep the cart stationary.

## Features:

- Molded plastic shelves and legs will never rust, dent, scratch or stain
- HDPE (high-density polyethylene) shelves; PVC legs
- 33% more capacity than standard 24"W x 18"D carts
- Shelves safely transport goods in 2.5" deep tub area
- · Ergonomic push handle molded into top shelf
- Four 4" full-swivel casters with two locking brakes; available with 5" heavy-duty casters
- Capacity: Holds up to 100 lbs. per shelf, evenly distributed
- · Multiple color options
- · Optionable lockable steel toolbox
- Made in the USA