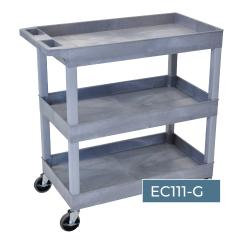

## **32"** x **18"** PLASTIC UTILITY TUB CARTS EC11-B | EC111-B | EC111-G | EC111-BU | EC111-BU

Luxor's bestselling EC-series utility carts are constructed to carry hefty loads while lasting for years to come. Available with two or three 2.5" deep tub shelves, these durable multipurpose carts are made of high-density polyethylene (HDPE) which is known for its incredible strength to density ratio while being resistant to stains, scratches, and dents.

## **Dimensions:**

EC11 Overall: 35.25"W x 18"D x 34.25"H
EC111 Overall: 35.25"W x 18"D x 36.25"H

Shelves: 32"W x 18"DTray Depth: 2.5"

## Features:

- Molded plastic shelves and legs will never rust, dent, scratch or stain
- HDPE (high-density polyethylene) shelves; PVC legs
- 33% more capacity than standard 24"W x 18"D carts
- Shelves safely transport goods in 2.5" deep tub area
- · Ergonomic push handle molded into top shelf
- Four 4" full-swivel casters with two locking brakes; available with 5" heavy-duty casters
- Capacity: Holds up to 100 lbs. per shelf, evenly distributed
- · Multiple color options
- · Optionable lockable steel toolbox
- Made in the USA