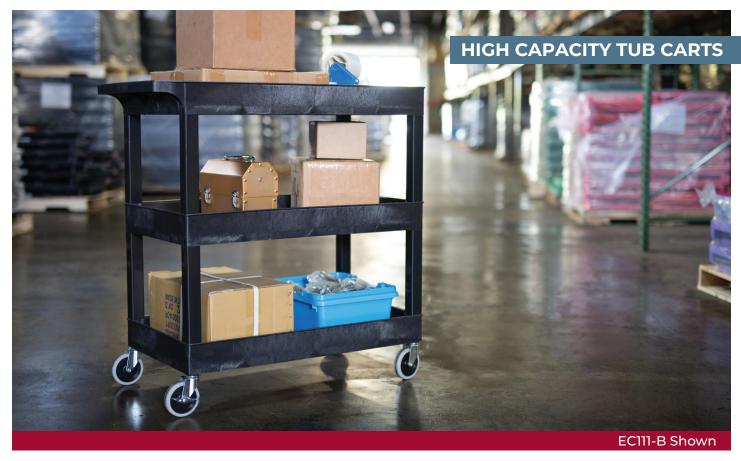

## **32"** x **18"** PLASTIC UTILITY TUB CARTS EC11-B | EC111-B | EC111-G | EC111-BU | EC111-BU

Luxor's bestselling EC-series utility carts are constructed to carry hefty loads while lasting for years to come. Available with two or three 2.5" deep tub shelves, these durable multipurpose carts are made of high-density polyethylene (HDPE) which is known for its incredible strength to density ratio while being resistant to stains, scratches, and dents.

This Made in USA cart is designed to carry heavy loads up to 100 lbs. per shelf, evenly distributed, and is the right choice for warehouses, shops, garages, cafes, offices and schools.

## Features:

- Molded plastic shelves and legs will never rust, dent, scratch or stain
- HDPE (high-density polyethylene) shelves; PVC legs
- 33% more capacity than standard 24"W x 18"D carts
- Shelves safely transport goods in 2.5" deep tub area
- · Ergonomic push handle molded into top shelf
- Four 4" full-swivel casters with two locking brakes; available with 5" heavy-duty casters
- Capacity: Holds up to 100 lbs. per shelf, evenly distributed
- · Multiple color options
- · Optionable lockable steel toolbox
- Made in the USA