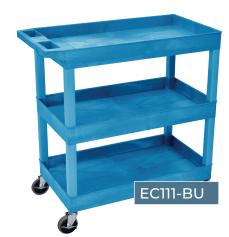

## **32"** x **18"** PLASTIC UTILITY TUB CARTS EC11-B | EC111-B | EC111-G | EC111-BU | EC111-BU

Luxor's bestselling EC-series utility carts are constructed to carry hefty loads while lasting for years to come. Available with two or three 2.5" deep tub shelves, these durable multipurpose carts are made of high-density polyethylene (HDPE) which is known for its incredible strength to density ratio while being resistant to stains, scratches, and dents.

This Made in USA cart is designed to carry heavy loads up to 100 lbs. per shelf, evenly distributed, and is the right choice for warehouses, shops, garages, cafes, offices and schools.

## **Dimensions:**

EC11 Overall: 35.25"W x 18"D x 34.25"H
EC111 Overall: 35.25"W x 18"D x 36.25"H

Shelves: 32"W x 18"DTray Depth: 2.5"

## Features:

- Molded plastic shelves and legs will never rust, dent, scratch or stain
- HDPE (high-density polyethylene) shelves; PVC legs
- 33% more capacity than standard 24"W x 18"D carts
- Shelves safely transport goods in 2.5" deep tub area
- · Ergonomic push handle molded into top shelf
- Four 4" full-swivel casters with two locking brakes; available with 5" heavy-duty casters
- Capacity: Holds up to 100 lbs. per shelf, evenly distributed
- · Multiple color options
- · Optionable lockable steel toolbox
- Made in the USA