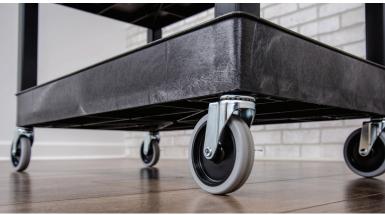

Perfect for industrial or everyday demands, EC carts easily glide across indoor and outdoor environments using the ergonomic push handle and full-swivel casters; simply engage the two locking brakes when you need to keep the cart stationary.

## Features:

- Molded plastic shelves and legs will never rust, dent, scratch or stain
- HDPE (high-density polyethylene) shelves; PVC legs
- 33% more capacity than standard 24"W x 18"D carts
- Shelves safely transport goods in 2.5" deep tub area
- · Ergonomic push handle molded into top shelf
- Four 4" full-swivel casters with two locking brakes; available with 5" heavy-duty casters
- Capacity: Holds up to 100 lbs. per shelf, evenly distributed
- · Multiple color options
- · Optionable lockable steel toolbox
- Made in the USA

Optional 5" casters for 125 lbs. per shelf, evenly distributed capacity.

Perfect for industrial or everyday demands. Multiple color options.