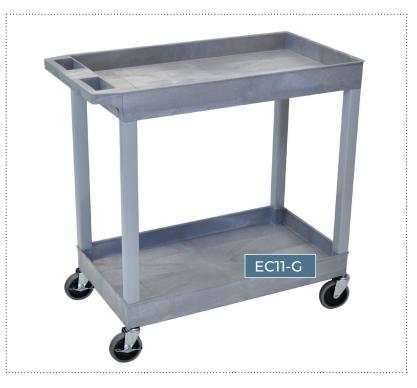

## **32"** x **18"** PLASTIC UTILITY TUB CARTS EC11-B | EC111-B | EC111-G | EC111-BU | EC111-BU

Luxor's bestselling EC-series utility carts are constructed to carry hefty loads while lasting for years to come. Available with two or three 2.5" deep tub shelves, these durable multipurpose carts are made of high-density polyethylene (HDPE) which is known for its incredible strength to density ratio while being resistant to stains, scratches, and dents.

## **Dimensions:**

EC11 Overall: 35.25"W x 18"D x 34.25"H
EC111 Overall: 35.25"W x 18"D x 36.25"H

Shelves: 32"W x 18"DTray Depth: 2.5"

## Features:

- Molded plastic shelves and legs will never rust, dent, scratch or stain
- HDPE (high-density polyethylene) shelves; PVC legs
- 33% more capacity than standard 24"W x 18"D carts
- Shelves safely transport goods in 2.5" deep tub area
- · Ergonomic push handle molded into top shelf
- Four 4" full-swivel casters with two locking brakes; available with 5" heavy-duty casters
- Capacity: Holds up to 100 lbs. per shelf, evenly distributed
- · Multiple color options
- · Optionable lockable steel toolbox
- Made in the USA