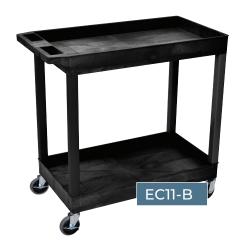

## **32"** x **18"** PLASTIC UTILITY TUB CARTS EC11-B | EC111-B | EC111-G | EC111-BU | EC111-BU

Luxor's bestselling EC-series utility carts are constructed to carry hefty loads while lasting for years to come. Available with two or three 2.5" deep tub shelves, these durable multipurpose carts are made of high-density polyethylene (HDPE) which is known for its incredible strength to density ratio while being resistant to stains, scratches, and dents.

## **Dimensions:**

EC11 Overall: 35.25"W x 18"D x 34.25"H
EC111 Overall: 35.25"W x 18"D x 36.25"H

Shelves: 32"W x 18"DTray Depth: 2.5"

## Features:

- Molded plastic shelves and legs will never rust, dent, scratch or stain
- HDPE (high-density polyethylene) shelves; PVC legs
- 33% more capacity than standard 24"W x 18"D carts
- Shelves safely transport goods in 2.5" deep tub area
- · Ergonomic push handle molded into top shelf
- Four 4" full-swivel casters with two locking brakes; available with 5" heavy-duty casters
- Capacity: Holds up to 100 lbs. per shelf, evenly distributed
- · Multiple color options
- · Optionable lockable steel toolbox
- Made in the USA