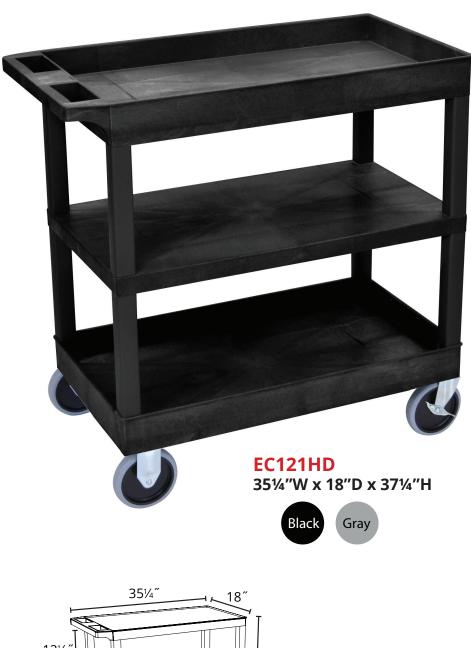

## EC121HD

## **Plastic Heavy Duty Utility Cart**

- 33% more capacity than a standard 24<sup>"</sup>W x 18<sup>"</sup>D cart
- Measures 35¼<sup>~</sup>W x18<sup>~</sup>D x 37¼<sup>~</sup>H (width includes handle) with a clearance between shelves of 10.5<sup>~</sup> and 12.5<sup>~</sup> for easy access
- Includes two 2.5<sup>"</sup> deep tub shelves and one 1.625<sup>"</sup> high flat shelf with .25<sup>"</sup> retaining lip to secure items from falling off
- Has an ergonomic push handle molded into the top shelf
- Four 5<sup>"</sup> heavy duty casters two with swivel locking brake, two stationary
- Molded plastic shelves and legs won't stain, scratch, dent or rust
- Maximum weight capacity of 125 lbs. per shelf, evenly distributed