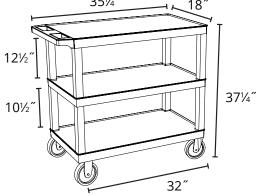

## **Plastic Heavy Duty Utility Cart**

- 33% more capacity than a standard 24<sup>"</sup>W x 18<sup>"</sup>D cart
- Measures 35¼<sup>~</sup>W x18<sup>~</sup>D x 37¼<sup>~</sup>H (width includes handle) with a clearance between shelves of 10.5<sup>~</sup> and 12.5<sup>~</sup> for easy access
- Includes two 2.5<sup>"</sup> deep tub shelves and one 1.625<sup>"</sup> high flat shelf with .25<sup>"</sup> retaining lip to secure items from falling off
- Has an ergonomic push handle molded into the top shelf
- Four 5<sup>"</sup> heavy duty casters two with swivel locking brake, two stationary
- Molded plastic shelves and legs won't stain, scratch, dent or rust
- Maximum weight capacity of 125 lbs. per shelf, evenly distributed