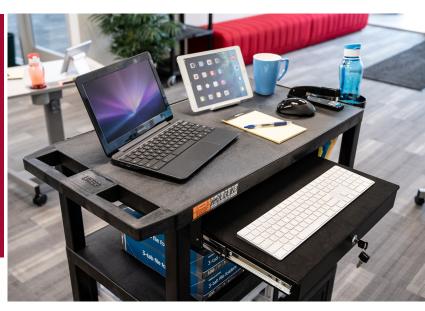

#### Features:

- Two spacious shelves with retaining lip to secure items during transport
- Ergonomic push handle molded into top shelf
- · All-metal lockable cabinet for secure storage
- · All-metal lockable drawer for added security
- Retractable keyboard/laptop tray with EVA surface is perfect for presentations
- Four removable, stackable storage bins that can each hold 20 lbs.
- Five hooks for hanging pocket folders
- Movable cup holder
- 4" full-swivel TPR casters, two with locking brakes, for an effortless glide
- Holds up to 100 lbs. per shelf, evenly distributed