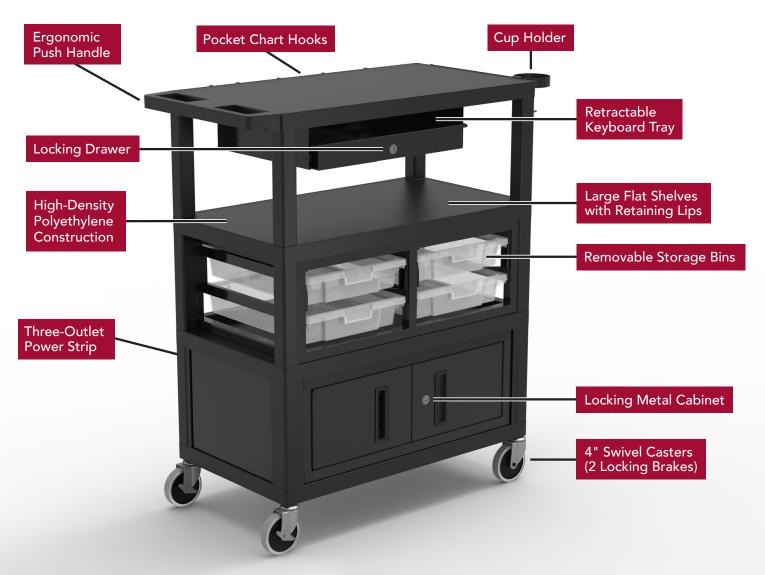

### **Dimensions:**

- Overall: 35.6" W x 18.25" D x 41.75" H
- Shelves: 32" W x 18" D
- Clearance between top and middle shelf: 10.5"
- Clearance between locking drawer and middle shelf: 6.5"

#### Features:

- Two spacious shelves with retaining lip to secure items during transport
- Ergonomic push handle molded into top shelf
- · All-metal lockable cabinet for secure storage
- · All-metal lockable drawer for added security
- Retractable keyboard/laptop tray with EVA surface is perfect for presentations
- Four removable, stackable storage bins that can each hold 20 lbs.
- Five hooks for hanging pocket folders
- Movable cup holder
- 4" full-swivel TPR casters, two with locking brakes, for an effortless glide
- Holds up to 100 lbs. per shelf, evenly distributed