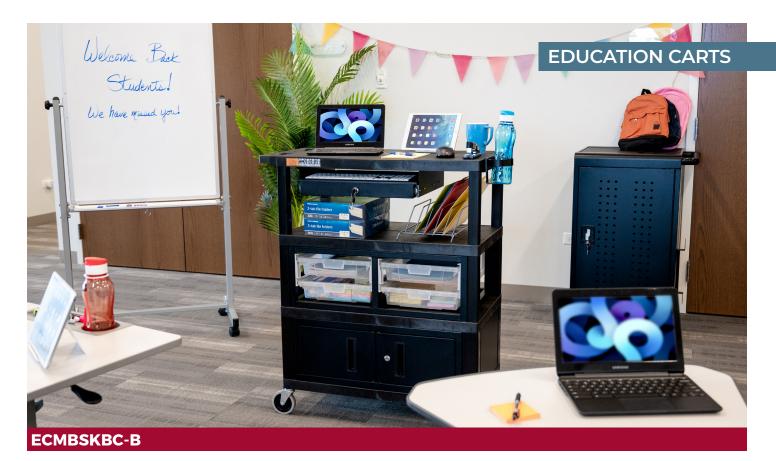

# 32" X 18" DELUXE TEACHER CART WITH LOCKING CABINET, STORAGE BINS, KEYBOARD TRAY, POCKET CHART HOOKS, AND CUP HOLDER

Today's teachers need a smartly designed, highly mobile solution to take essentials with them.

Meeting this challenge, Luxor created the Deluxe Teacher Cart. Based on our proven, best-selling EC-series utility carts, this versatile traveling teacher cart offers secure storage for valuables plus accommodations for a computer, pocket chart, water bottle, teaching supplies, and much more.

## ECMBSKBC-B

All-purpose rolling cart designed for traveling teachers who need to stay organized while moving from room to room.

LUXOR

2245 Delany Road, Waukegan, IL 60087 800-323-4656 | Fax 847-244-1818 | www.LuxorWorkspaces.com