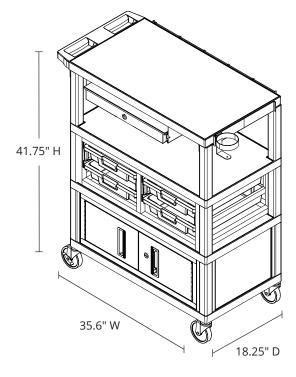

## **Product Specifications**

| Item Number                              | ECMBSKBC-B                                                                                                                                          |
|------------------------------------------|-----------------------------------------------------------------------------------------------------------------------------------------------------|
| Material                                 | Shelves: High Density Polyethylene (HDPE) Legs: Polyvinyl Chloride (PVC) Locking Cabinet and Drawer: 20-gauge steel with powder coat painted finish |
|                                          | Storage Bins: Polypropylene                                                                                                                         |
|                                          | Pocket Chart Hooks and Cup Holder:<br>Powder-coated steel                                                                                           |
| Cart Dimensions                          | 35.6" W x 18.25" D x 41.75" H                                                                                                                       |
| Weight                                   | 79.4 lbs.                                                                                                                                           |
| Shelf Quantity                           | 2                                                                                                                                                   |
| Shelf Dimensions                         | 32" W x 18" D                                                                                                                                       |
| Shelf Thickness                          | 1.75"                                                                                                                                               |
| Removable Bin Quantity                   | 4                                                                                                                                                   |
| Removable Bin Dimensions                 | 12.25" W x 16.75" D x 3" H                                                                                                                          |
| Retractable Keyboard<br>Shelf Dimensions | 18.7" W x 18" D x 1.25" H                                                                                                                           |
| Locking Drawer Dimensions                | 18.7" W x 18" D x 2.75" H                                                                                                                           |
| <b>Locking Cabinet Dimensions</b>        | 24.6" W x 18" D x 10.25" H                                                                                                                          |
| Cup Holder Dimensions                    | 3.5" W x 3.5" D x 4" H                                                                                                                              |
| Distance Between Shelves                 | 10.5"                                                                                                                                               |
| Casters                                  | 4" full-swivel, two casters include locking brakes                                                                                                  |
| Additional Features                      | Removable cup holder, removable chart hooks                                                                                                         |
| Weight Capacity                          | Cart: 100 lbs. per shelf, evenly distributed<br>Keyboard tray: 25 lbs.<br>Bins: 20 lbs. (each)                                                      |
| Shipping Method                          | Ground                                                                                                                                              |
| Shipping Carton Dimensions               | <b>Box 1:</b> 36" W x 19" D x 13" H                                                                                                                 |
|                                          | <b>Box 2:</b> 29" W x 18" D x 11" H                                                                                                                 |
|                                          | <b>Box 3:</b> 30" W x 16" D x 8" H                                                                                                                  |
| Shipping Weight                          | Box 1: 39 lbs. Box 2: 24 lbs.                                                                                                                       |
|                                          | Box 3: 32 lbs.                                                                                                                                      |
| Assembly Required                        | Yes                                                                                                                                                 |
| . totalinary required                    |                                                                                                                                                     |