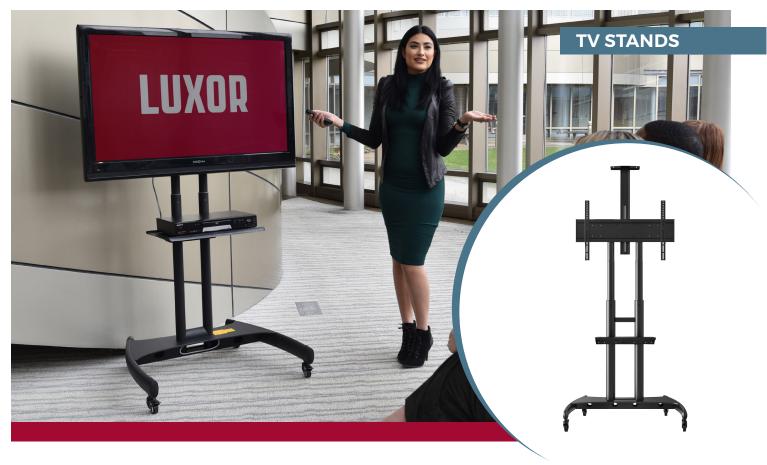

## ADJUSTABLE-HEIGHT LARGE CAPACITY LCD TV STAND

If you're using a large flat screen monitor, make sure you have a stand that's built for it. With this sturdy Luxor Adjustable-Height Large Capacity LCD TV Stand, you can confidently mount oversize televisions from 40" to 80" and up to 200 lbs. And with a mounting height that adjusts in 2" increments, it properly fits the display regardless of size.

Steel construction provides strong support and a cable management within the main column keeps unsightly cables hidden from view. A convenient accessory shelf holds up to 25 lbs., and four locking casters make it easy to relocate the stand or quickly secure it in place.

## Features:

- Designed to hold 40" to 80" flat panel TVs
- · Seamless pipes with powder coat painted finish
- · Cable management through main column
- Four 3" casters, all with locking brakes, for easy maneuverability and stability
- Maximum weight capacity: 200 lbs.
- Accessory shelf holds up to 25 lbs.