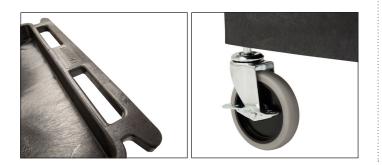

### Features:

- Multipurpose utility cart ideal for use as serving or storage cart and more
- Injection-molded thermoplastic resin shelves and legs will not stain, scratch, dent or rust
- Two 1.75"-thick flat shelves with .25" retaining lip to secure items
- · Ergonomic push handle molded into top shelf
- · Rolling cart with four 4" casters, two with locking brake
- Maximum weight capacity: 400 lbs. (evenly distributed)
- Assembly required
- Made in the USA