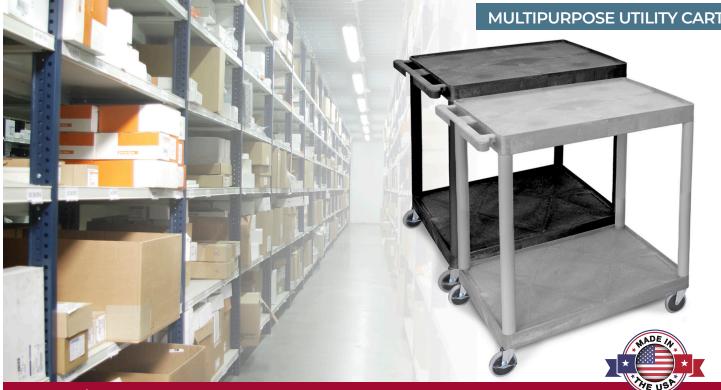

### MULTIPURPOSE UTILITY CART

# **UTILITY CART - TWO SHELVES STRUCTURAL FOAM PLASTIC**

This multipurpose utility cart is just what you need in a serving or storage cart. It can handle tough, heavy cargo up to 400 lbs. since the shelves and legs are made from a strong, molded thermoplastic resin that won't scratch, stain, dent or rust. There's even a retaining lip on each shelf to keep items from sliding off. With rolling casters and a push handle molded into top shelf, you have secure control of the cart when moving it. And it's proudly made in the USA.

### **Dimensions:**

- Overall: 32"W x 24"D x 34"H
- Clearance between shelves: 25"

### Features:

- Multipurpose utility cart ideal for use as serving or storage cart and more
- Injection-molded thermoplastic resin shelves and legs will not stain, scratch, dent or rust
- Two 1.75"-thick flat shelves with .25" retaining lip to secure items
- · Ergonomic push handle molded into top shelf
- · Rolling cart with four 4" casters, two with locking brake
- Maximum weight capacity: 400 lbs. (evenly distributed)
- Assembly required
- Made in the USA