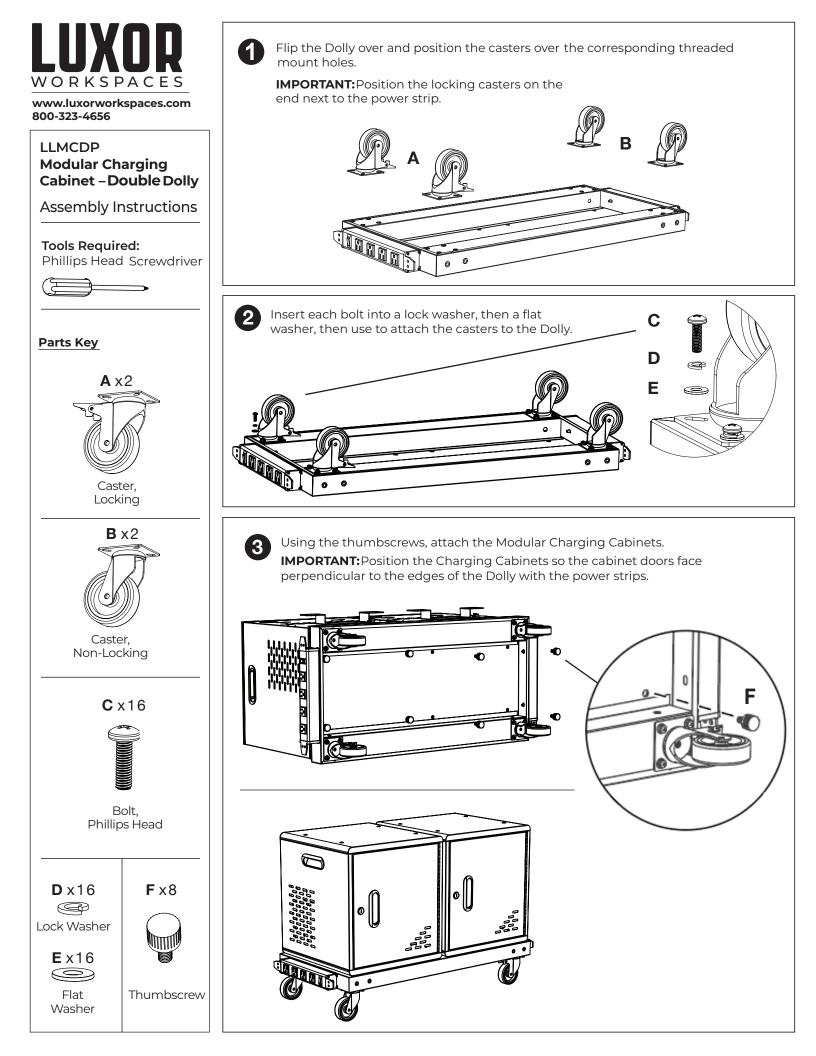

C



## WORKSPACES

www.luxorworkspaces.com 800-323-4656

## LLMCDC

## **Modular Charging Cabinet** - Dolly Connection Plate

Assembly Instructions

**Tools Required:** Phillips Head Screwdriver

\* Phillips head bolts come with the Dolly assemblies. \*\* Thumbscrews come with the Modular Charging Cabinet assemblies.



O Flat Bolt, **Phillips Head** Washer

O

n

Flip the Dollies over, position them end-to-end with the power strips facing out, and position the casters at each corner over the corresponding threaded mount holes.

**IMPORTANT:** Position at least one set of locking casters on one end. If desired, you can place a locking caster at all four corners.





**IMPORTANT:** Position the Charging Cabinets so the cabinet doors face perpendicular to the power strips.