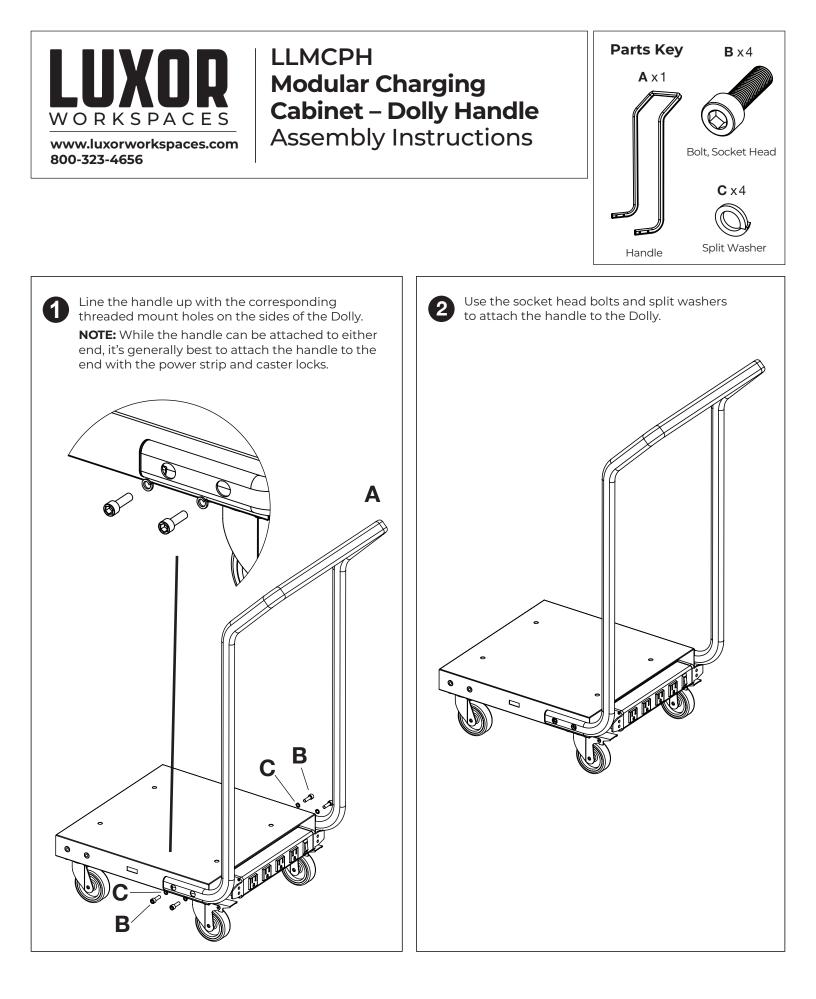

C

## WORKSPACES

www.luxorworkspaces.com 800-323-4656

## LLMCDC

## **Modular Charging Cabinet** - Dolly Connection Plate

Assembly Instructions

**Tools Required:** Phillips Head Screwdriver

\* Phillips head bolts come with the Dolly assemblies. \*\* Thumbscrews come with the Modular Charging Cabinet assemblies.

O Flat Bolt, **Phillips Head** Washer

O

n

Flip the Dollies over, position them end-to-end with the power strips facing out, and position the casters at each corner over the corresponding threaded mount holes.

**IMPORTANT:** Position at least one set of locking casters on one end. If desired, you can place a locking caster at all four corners.

**IMPORTANT:** Position the Charging Cabinets so the cabinet doors face perpendicular to the power strips.