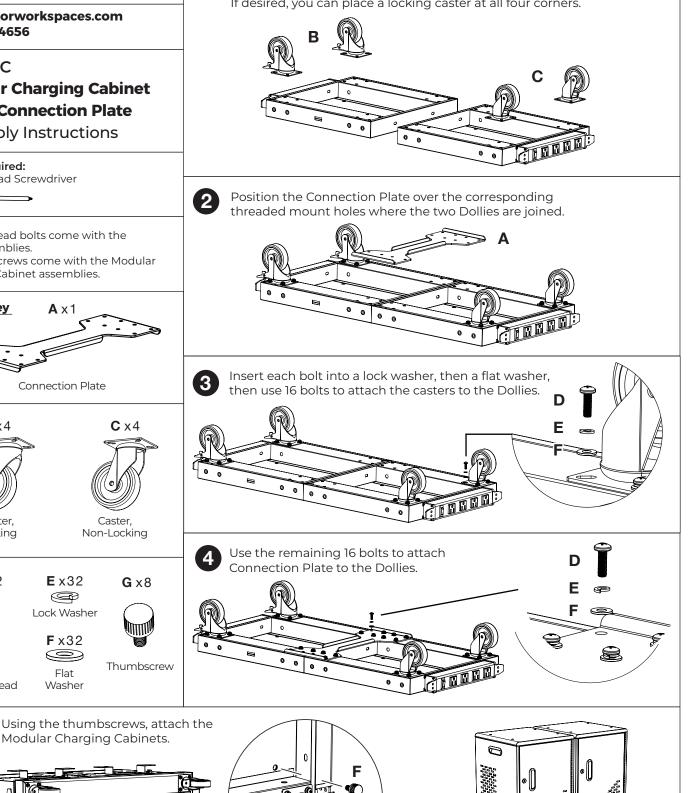

O Flat Bolt, **Phillips Head** Washer

O

n

Flip the Dollies over, position them end-to-end with the power strips facing out, and position the casters at each corner over the corresponding threaded mount holes.

**IMPORTANT:** Position at least one set of locking casters on one end. If desired, you can place a locking caster at all four corners.

**IMPORTANT:** Position the Charging Cabinets so the cabinet doors face perpendicular to the power strips.