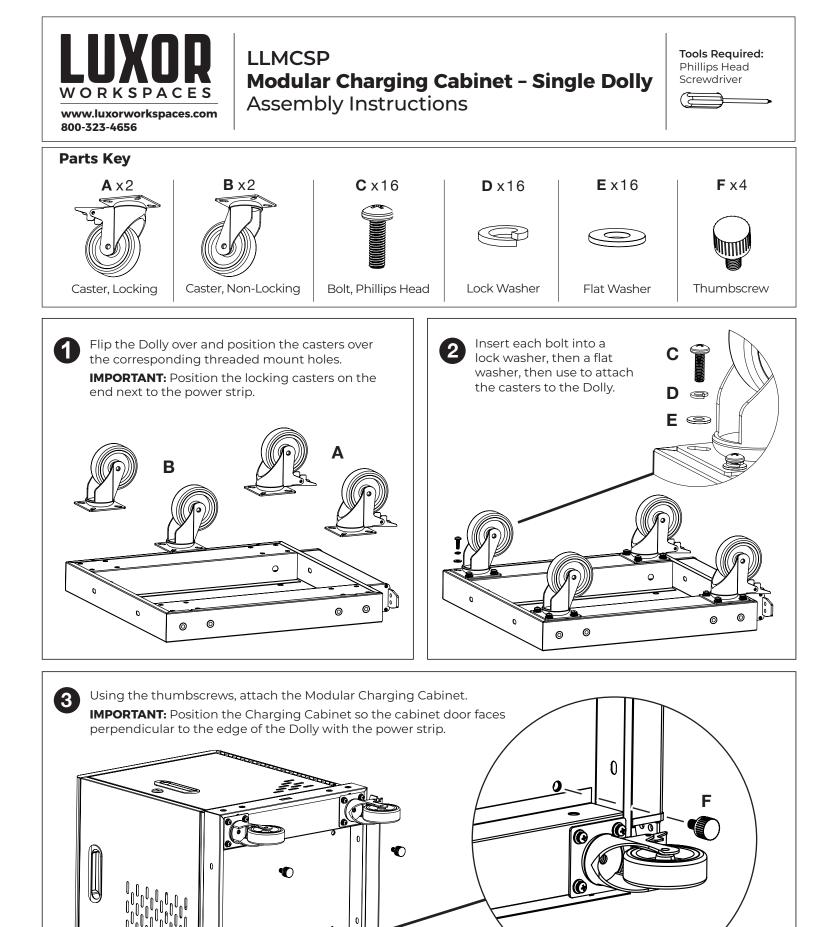

C



## WORKSPACES

www.luxorworkspaces.com 800-323-4656

## LLMCDC

## **Modular Charging Cabinet** - Dolly Connection Plate

Assembly Instructions

**Tools Required:** Phillips Head Screwdriver

\* Phillips head bolts come with the Dolly assemblies. \*\* Thumbscrews come with the Modular Charging Cabinet assemblies.



O Flat Bolt, **Phillips Head** Washer

O

n

Flip the Dollies over, position them end-to-end with the power strips facing out, and position the casters at each corner over the corresponding threaded mount holes.

**IMPORTANT:** Position at least one set of locking casters on one end. If desired, you can place a locking caster at all four corners.





**IMPORTANT:** Position the Charging Cabinets so the cabinet doors face perpendicular to the power strips.