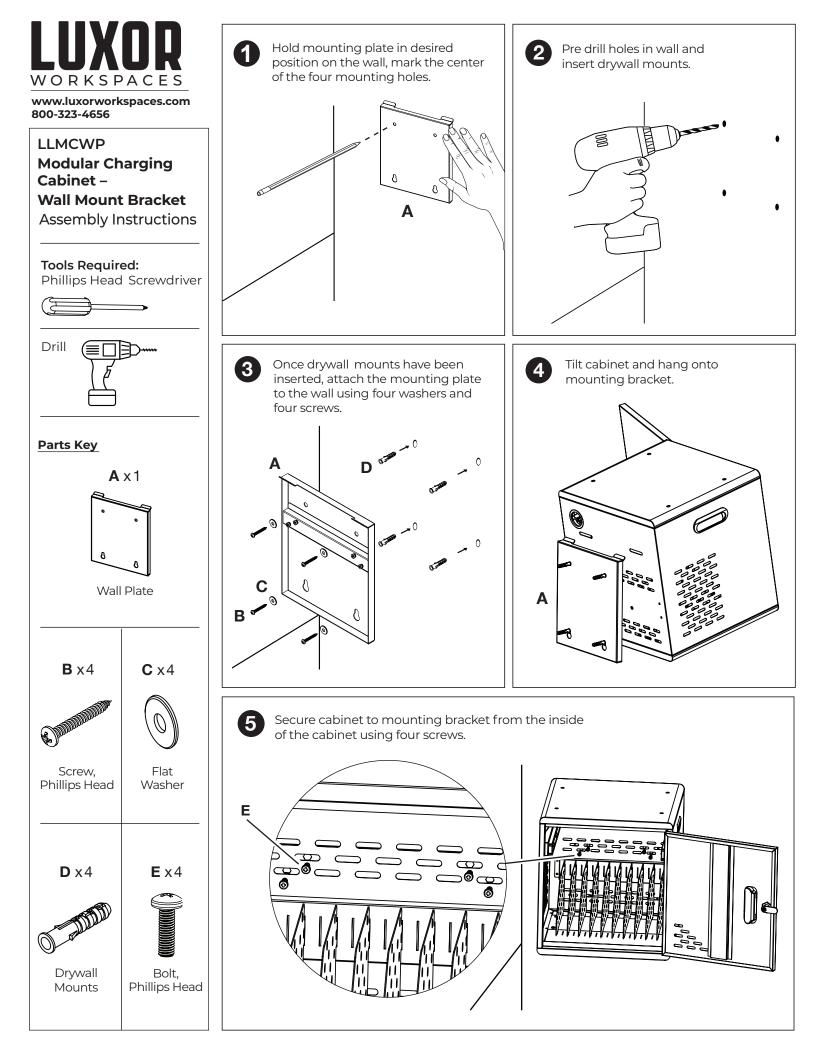

C



## WORKSPACES

www.luxorworkspaces.com 800-323-4656

## LLMCDC

## **Modular Charging Cabinet** - Dolly Connection Plate

Assembly Instructions

**Tools Required:** Phillips Head Screwdriver

\* Phillips head bolts come with the Dolly assemblies. \*\* Thumbscrews come with the Modular Charging Cabinet assemblies.



O Flat Bolt, **Phillips Head** Washer

O

n

Flip the Dollies over, position them end-to-end with the power strips facing out, and position the casters at each corner over the corresponding threaded mount holes.

**IMPORTANT:** Position at least one set of locking casters on one end. If desired, you can place a locking caster at all four corners.





**IMPORTANT:** Position the Charging Cabinets so the cabinet doors face perpendicular to the power strips.