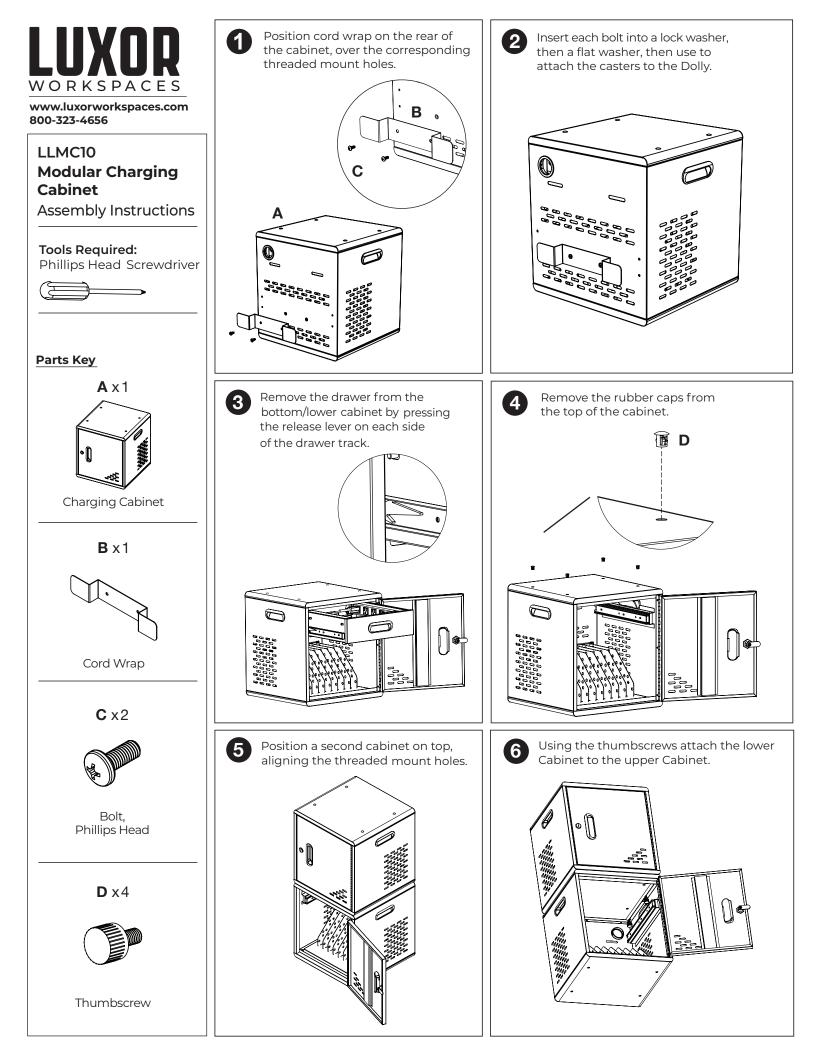

C



## WORKSPACES

www.luxorworkspaces.com 800-323-4656

## LLMCDC

## **Modular Charging Cabinet** - Dolly Connection Plate

Assembly Instructions

**Tools Required:** Phillips Head Screwdriver

\* Phillips head bolts come with the Dolly assemblies. \*\* Thumbscrews come with the Modular Charging Cabinet assemblies.



O Flat Bolt, **Phillips Head** Washer

O

n

Flip the Dollies over, position them end-to-end with the power strips facing out, and position the casters at each corner over the corresponding threaded mount holes.

**IMPORTANT:** Position at least one set of locking casters on one end. If desired, you can place a locking caster at all four corners.





**IMPORTANT:** Position the Charging Cabinets so the cabinet doors face perpendicular to the power strips.