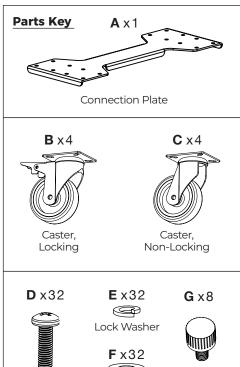

## **Modular Charging Cabinet** - Dolly Connection Plate

Assembly Instructions

**Tools Required:** Phillips Head Screwdriver

\* Phillips head bolts come with the Dolly assemblies. \*\* Thumbscrews come with the Modular Charging Cabinet assemblies.