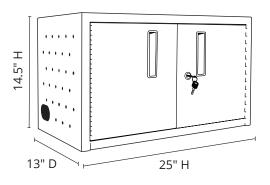

## **Product Specifications**

| Item Number                 | LLTMW16-G                                     |
|-----------------------------|-----------------------------------------------|
| Material                    | Powder Coated Steel                           |
| Color Finish                | Light Gray                                    |
| Capacity                    | 16 Tablets                                    |
| Exterior Dimensions         | 25" W x 13" D x 14.5" H                       |
| Weight                      | 26.5 lbs.                                     |
| Shelf Quantity              | 1                                             |
| Divider Make                | Rubber Coated Steel                           |
| Divider Distance            | 1"                                            |
| Interior Divider Dimensions | 1" W x 11.5" D x 13" H                        |
| Doors                       | 2; front access                               |
| Lock                        | Key-lock on front door; 2 sets of keys        |
| Ventilation                 | 2 sides; left and right                       |
| Cord Length                 | 10'                                           |
| Weight Capacity             | 10 lbs.                                       |
| Power                       | 16-outlet horizontal power strip; UL approved |
| Voltage                     | 120V/15A                                      |
| Meets ANSI/BIFMA            | Yes                                           |
| Ship Method                 | Ground                                        |
| Shipping Carton Dims        | 1 carton; 27" W x 15" D x 17" H               |
|                             |                                               |
| Shipping Weight             | 28 lbs.                                       |