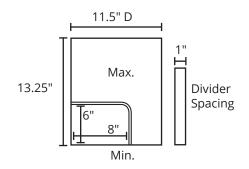

## **Product Specifications**

| Item Number                 | LLTMW16-G                                     |
|-----------------------------|-----------------------------------------------|
| Material                    | Powder Coated Steel                           |
| Color Finish                | Light Gray                                    |
| Capacity                    | 16 Tablets                                    |
| Exterior Dimensions         | 25" W x 13" D x 14.5" H                       |
| Weight                      | 26.5 lbs.                                     |
| Shelf Quantity              | 1                                             |
| Divider Make                | Rubber Coated Steel                           |
| Divider Distance            | 1"                                            |
| Interior Divider Dimensions | 1" W x 11.5" D x 13" H                        |
| Doors                       | 2; front access                               |
| Lock                        | Key-lock on front door; 2 sets of keys        |
| Ventilation                 | 2 sides; left and right                       |
| Cord Length                 | 10'                                           |
| Weight Capacity             | 10 lbs.                                       |
| Power                       | 16-outlet horizontal power strip; UL approved |
| Voltage                     | 120V/15A                                      |
| Meets ANSI/BIFMA            | Yes                                           |
| Ship Method                 | Ground                                        |
| Shipping Carton Dims        | 1 carton; 27" W x 15" D x 17" H               |
|                             |                                               |
| Shipping Weight             | 28 lbs.                                       |