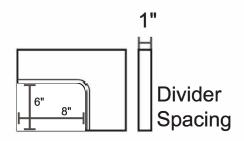

#### **Product Specifications:**

| Item Number          | LLTMWV12-G                                                               |
|----------------------|--------------------------------------------------------------------------|
| Material             | Powder Coated Steel                                                      |
| Color Finish         | Light Gray                                                               |
| Capacity             | 12 Tablets or Chromebooks                                                |
| Dimensions           | 13" W x 15.8" D x 24.4" H                                                |
| Weight               | 23.15 lbs.                                                               |
| Divider Make         | Steel Dividers with soft PVC coating                                     |
| Divider Distance     | 1"                                                                       |
| Lock                 | Key-lock; 2 keys                                                         |
| Ventilation          | Yes; two sides                                                           |
| Cord Length          | 9'                                                                       |
| Cord Quantity        | 1                                                                        |
| Cable Management     | Internal power block holders                                             |
| Weight Capacity      | 25 lbs.                                                                  |
| Power                | Two 6-outlet vertical power strips;<br>Internal power strip is UL Listed |
| Voltage              | 120V/15A                                                                 |
| Meets ANSI/BIFMA     | Yes                                                                      |
| Ship Method          | Ground                                                                   |
| Shipping Carton Dims | 1 carton; 25" W x 15" D x 15" H                                          |
| Shipping Weight      | 36 lbs.                                                                  |
| Mounting Hardware    | Included (for drywall surface)                                           |
| Assembly Required    | Optional power block assembly                                            |