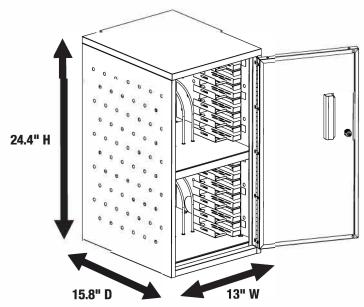

#### **Product Specifications:**

| Item Number          | LLTMWV12-G                                                               |
|----------------------|--------------------------------------------------------------------------|
| Material             | Powder Coated Steel                                                      |
| Color Finish         | Light Gray                                                               |
| Capacity             | 12 Tablets or Chromebooks                                                |
| Dimensions           | 13" W x 15.8" D x 24.4" H                                                |
| Weight               | 23.15 lbs.                                                               |
| Divider Make         | Steel Dividers with soft PVC coating                                     |
| Divider Distance     | 1"                                                                       |
| Lock                 | Key-lock; 2 keys                                                         |
| Ventilation          | Yes; two sides                                                           |
| Cord Length          | 9'                                                                       |
| Cord Quantity        | 1                                                                        |
| Cable Management     | Internal power block holders                                             |
| Weight Capacity      | 25 lbs.                                                                  |
| Power                | Two 6-outlet vertical power strips;<br>Internal power strip is UL Listed |
| Voltage              | 120V/15A                                                                 |
| Meets ANSI/BIFMA     | Yes                                                                      |
| Ship Method          | Ground                                                                   |
| Shipping Carton Dims | 1 carton; 25" W x 15" D x 15" H                                          |
| Shipping Weight      | 36 lbs.                                                                  |
| Mounting Hardware    | Included (for drywall surface)                                           |
| Assembly Required    | Optional power block assembly                                            |