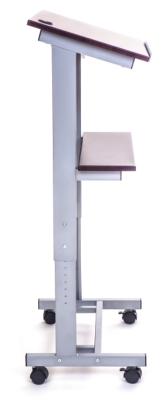

## **ROLLING ADJUSTABLE HEIGHT PODIUM**

The Rolling Adjustable Height Lectern Podium is a mobile presentation station that easily changes height based on the presenter. With a heavy duty steel frame and wood laminate shelves, this adjustable height podium is built to last, while 2" furniture casters, two with locking brakes, allow it to be quickly moved from room to room. The 23.5" wide x 15.5" long presenter's shelf has a 17-degree angle with a paper-stopping lip to keep notes in place. The Rolling Adjustable Height Lectern Podium's quality construction, easy assembly, and user-friendly design will meet the needs of any customers looking for a presentation solution.

## **Dimensions**

- Material: powder coated steel frame and dark walnut wood laminate shelves
- Four 2" furniture casters, two with locking brakes
- 23.5" wide x 16.5" deep x 40.5 48.5" high
- 23.5" wide x 15.5" long presenter's shelf
- 23.5" wide x 7.5" long middle shelf