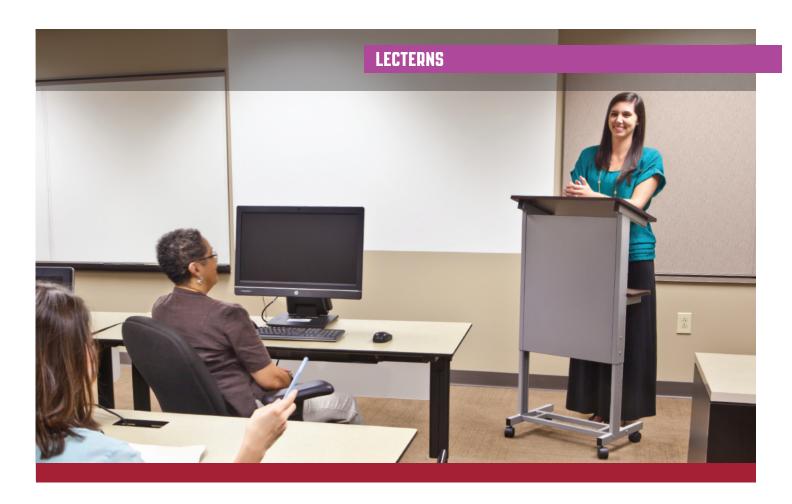

## **ROLLING ADJUSTABLE HEIGHT PODIUM**

The Rolling Adjustable Height Lectern Podium is a mobile presentation station that easily changes height based on the presenter. With a heavy duty steel frame and wood laminate shelves, this adjustable height podium is built to last, while 2" furniture casters, two with locking brakes, allow it to be quickly moved from room to room. The 23.5" wide x 15.5" long presenter's shelf has a 17-degree angle with a paper-stopping lip to keep notes in place. The Rolling Adjustable Height Lectern Podium's quality construction, easy assembly, and user-friendly design will meet the needs of any customers looking for a presentation solution.