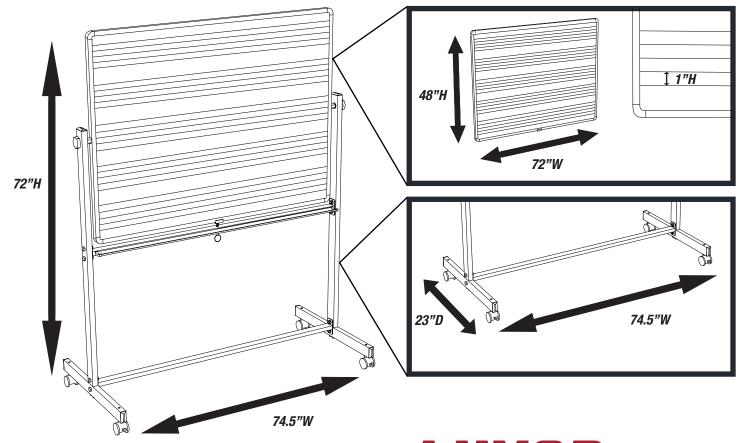

## **Product Specifications:**

| Item Number             | MB7248MM                                                      |
|-------------------------|---------------------------------------------------------------|
| Material                | Painted Steel                                                 |
| Frame                   | Aluminum; 1" edging                                           |
| Dimensions              | 74.5" W x 23" D x 72" H                                       |
| <b>Board Dimensions</b> | 72" W x 48" H                                                 |
| <b>Base Dimensions</b>  | 74.5" W x 23" D                                               |
| Surface Style           | Double-sided; magnetic                                        |
| Music Staff             | 5 sets of music staff lines on each line-1" between each line |
| Tray Style              | Full length                                                   |
| Caster                  | Four 1.75" casters; two locking brakes                        |
| Actual Weight           | 74 lbs.                                                       |
| Cartons                 | 2                                                             |
| Ship Method             | Freight                                                       |
| Assembly Required       | Yes                                                           |