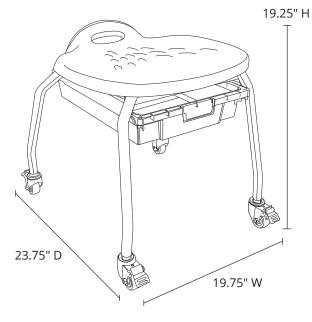

## **Product Specifications**

| Item Number                                                                                  | MBS-STOOL-1                                                                                                                                                                                 |
|----------------------------------------------------------------------------------------------|---------------------------------------------------------------------------------------------------------------------------------------------------------------------------------------------|
| Material                                                                                     | Seat: PP+ glass fiber<br>Frame and Legs: Powder-coated steel<br>Storage Bin: Polypropylene                                                                                                  |
| Overall Dimensions                                                                           | 19.75" W x 23.75" D x 19.25" H                                                                                                                                                              |
| Seat Height                                                                                  | 18" H                                                                                                                                                                                       |
| Backrest Dimensions                                                                          | 9" W x 2" H                                                                                                                                                                                 |
| Seat Dimensions                                                                              | 16.75" W x 16.5" D                                                                                                                                                                          |
| Removable Bin Dimensions                                                                     | 12.25" W x 16.75" D x 3" H                                                                                                                                                                  |
| Removable Bin Weight Capacity                                                                | 20 lbs. (when fully inserted)<br>5 lbs. (when pulled out on its track)                                                                                                                      |
|                                                                                              |                                                                                                                                                                                             |
| Product Weight                                                                               | 14 lbs.                                                                                                                                                                                     |
| Product Weight<br>Casters                                                                    | 14 lbs.<br>2" full-swivel, all casters include<br>locking brakes which secure both the<br>wheel and the swivel mechanism                                                                    |
| -                                                                                            | 2" full-swivel, all casters include<br>locking brakes which secure both the                                                                                                                 |
| Casters                                                                                      | 2" full-swivel, all casters include<br>locking brakes which secure both the<br>wheel and the swivel mechanism                                                                               |
| Casters<br>Additional Features                                                               | 2" full-swivel, all casters include<br>locking brakes which secure both the<br>wheel and the swivel mechanism<br>Grab handle                                                                |
| Casters<br>Additional Features<br>Weight Capacity                                            | 2" full-swivel, all casters include<br>locking brakes which secure both the<br>wheel and the swivel mechanism<br>Grab handle<br>269 lbs.                                                    |
| Casters<br>Additional Features<br>Weight Capacity<br>Maximum Stack Height                    | 2" full-swivel, all casters include<br>locking brakes which secure both the<br>wheel and the swivel mechanism<br>Grab handle<br>269 lbs.<br>3 (bins must be removed for stacking)           |
| Casters<br>Additional Features<br>Weight Capacity<br>Maximum Stack Height<br>Shipping Method | 2" full-swivel, all casters include<br>locking brakes which secure both the<br>wheel and the swivel mechanism<br>Grab handle<br>269 lbs.<br>3 (bins must be removed for stacking)<br>Ground |