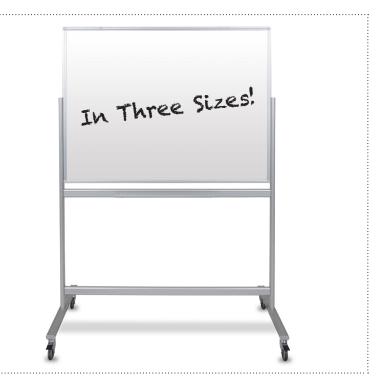

Available in three sizes, these double-sided magnetic glass boards present a contemporary look that complements any office, conference room, training center or classroom, while the 3" rollerblade-style casters with non-marking treads guarantee smooth mobility.

## **Dimensions:**

Available in three sizes: 60" x 40", 30" x 40", 48" x 36"

Available in Three Sizes: 60" x 40", 30" x 40", 48" x 36"