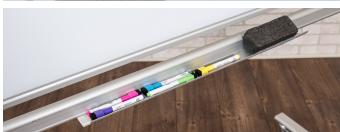

## **Features:**

- Double-sided tempered glass resists stains and ghosting
- Super-clear finish enhances marker colors for a brighter, more vivid display
- Sturdy aluminum frame withstands years of use
- Sleek marker tray keeps track of accessories
- Magnetic surface allows for hanging of documents, spreadsheets, and more
- Four 3" rollerblade-style casters, two with locking brake, will not leave marks
- Requires rare-earth magnets (not included)
- Meets ISTA 3A Packaging Standards
- Easy assembly