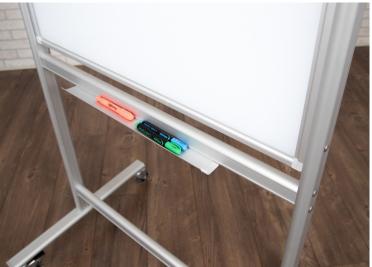

## **Features:**

- Double-sided tempered glass resists stains and ghosting
- Super-clear finish enhances marker colors for a brighter, more vivid display
- Sturdy aluminum frame withstands years of use
- Sleek marker tray keeps track of accessories
- Magnetic surface allows for hanging of documents, spreadsheets, and more
- Four 3" rollerblade-style casters, two with locking brake, will not leave marks
- Requires rare-earth magnets (not included)
- Meets ISTA 3A Packaging Standards
- Easy assembly