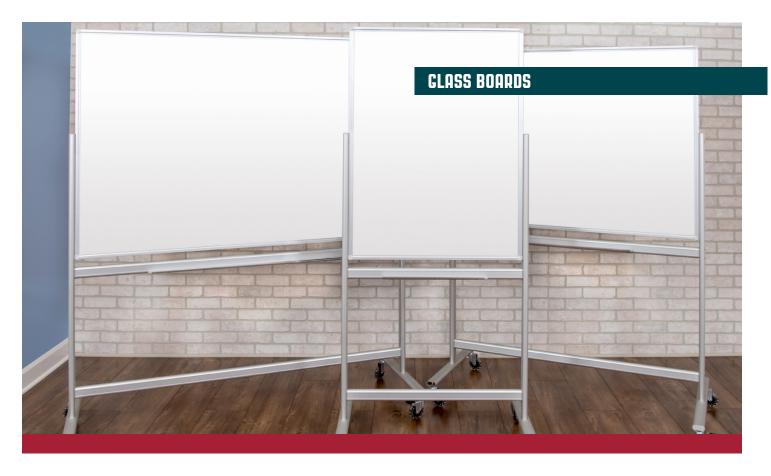

## MOBILE MAGNETIC GLASS MARKER BOARDS MMGB6040 | MMGB3040 | MMGB4836

Luxor's mobile magnetic glass whiteboards double the writing space and are designed to move easily from location to location making them perfect for collaborative workspaces. The durable aluminum frame and wide base creates stability while the super-clear glass offers a bright white surface that is optimal for wet/dry erase markers.

Available in three sizes, these double-sided magnetic glass boards present a contemporary look that complements any office, conference room, training center or classroom, while the 3" rollerblade-style casters with non-marking treads guarantee smooth mobility.

## **Features:**

- Double-sided tempered glass resists stains and ghosting
- Super-clear finish enhances marker colors for a brighter, more vivid display
- Sturdy aluminum frame withstands years of use
- Sleek marker tray keeps track of accessories
- Magnetic surface allows for hanging of documents, spreadsheets, and more
- Four 3" rollerblade-style casters, two with locking brake, will not leave marks
- Requires rare-earth magnets (not included)
- Meets ISTA 3A Packaging Standards
- Easy assembly