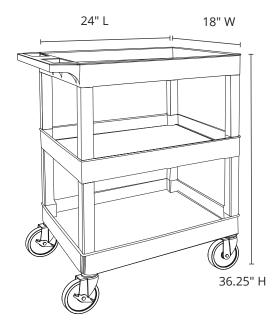

## **Product Specifications**

| Item Number                | SEC111-B; SEC111-G                                                                                                  |
|----------------------------|---------------------------------------------------------------------------------------------------------------------|
| Material                   | Injection Molded Thermoplastic Resin<br>Legs: Polyvinyl Chloride (PVC)<br>Shelves: High Density Polyethylene (HDPE) |
| Color Options              | Black, Gray                                                                                                         |
| Cart Dimensions            | 24" L x 18" W x 36.25" H                                                                                            |
| Product Weight             | 24.5 lbs.                                                                                                           |
| Shelf Quantity             | 3                                                                                                                   |
| Shelf Dimensions           | 24" L x 18" W                                                                                                       |
| Tray Depth                 | 2.5"                                                                                                                |
| Distance Between Shelves   | 10.5"                                                                                                               |
| Casters (4)                | 4" Full Swivel: Two Casters Include<br>Locking Brakes                                                               |
| Weight Capacity            | 400 lbs.                                                                                                            |
| Made in USA                | Yes                                                                                                                 |
| Shipping Method            | Freight                                                                                                             |
| Shipping Carton Dimensions | 28" L x 19" W x 14.25" H                                                                                            |
| Shipping Weight            | 25 lbs.                                                                                                             |
| Assembly Required          | Yes                                                                                                                 |