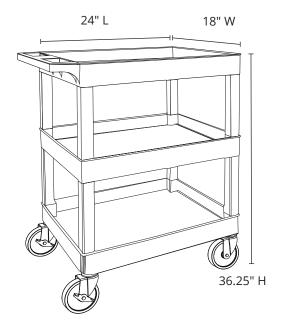

## 24" x 18" Plastic Utility Tub Carts with Heavy Duty Casters – THREE SHELVES

## **Product Specifications**

| •                          |                                                                                                                     |
|----------------------------|---------------------------------------------------------------------------------------------------------------------|
| Item Number                | SEC111HD-B; SEC111HD-G                                                                                              |
| Material                   | Injection Molded Thermoplastic Resin<br>Legs: Polyvinyl Chloride (PVC)<br>Shelves: High Density Polyethylene (HDPE) |
| Color Options              | Black, Gray                                                                                                         |
| Cart Dimensions            | 24" L x 18" W x 36.25" H                                                                                            |
| Product Weight             | 24.5 lbs.                                                                                                           |
| Shelf Quantity             | 3                                                                                                                   |
| Shelf Dimensions           | 24" L x 18" W                                                                                                       |
| Tray Depth                 | 2.5"                                                                                                                |
| Distance Between Shelves   | 10.5"                                                                                                               |
| Casters (4)                | 5" Full Swivel: Two Casters Include<br>Locking Brakes                                                               |
| Weight Capacity            | 500 lbs.                                                                                                            |
| Made in USA                | Yes                                                                                                                 |
| Shipping Method            | Freight                                                                                                             |
| Shipping Carton Dimensions | 28" L x 19" W x 14.25" H                                                                                            |
| Shipping Weight            | 25 lbs.                                                                                                             |
| Assembly Required          | Yes                                                                                                                 |