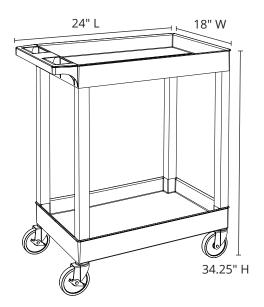

## 24" x 18" Plastic Utility Tub Carts with Heavy Duty Casters – TWO SHELVES

## **Product Specifications**

| Item Number                | SEC11HD-B; SEC11HD-G                                                                                                |
|----------------------------|---------------------------------------------------------------------------------------------------------------------|
| Material                   | Injection Molded Thermoplastic Resin<br>Legs: Polyvinyl Chloride (PVC)<br>Shelves: High Density Polyethylene (HDPE) |
| Color Options              | Black, Gray                                                                                                         |
| Cart Dimensions            | 24" L x 18" W x 34.25" H                                                                                            |
| Product Weight             | 18.5 lbs.                                                                                                           |
| Shelf Quantity             | 2                                                                                                                   |
| Shelf Dimensions           | 24" L x 18" W                                                                                                       |
| Shelf Depth                | 2.5"                                                                                                                |
| Distance Between Shelves   | 22.5"                                                                                                               |
| Casters (4)                | 5" Full Swivel: Two Casters Include<br>Locking Brakes                                                               |
| Weight Capacity            | 500 lbs.                                                                                                            |
| Made in USA                | Yes                                                                                                                 |
| Shipping Method            | Freight                                                                                                             |
| Shipping Carton Dimensions | 28.5" L x 19" W x 10.5" H                                                                                           |
| Shipping Weight            | 19 lbs.                                                                                                             |
| Assembly Required          | Yes                                                                                                                 |