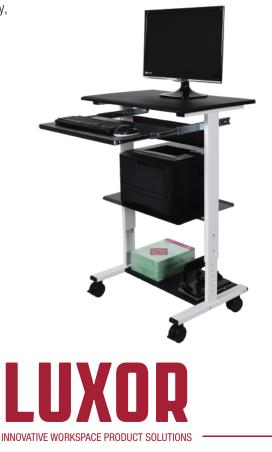

## **3 SHELF ADJUSTABLE STAND UP WORKSTATION**

Workplaces in need of tools that will enhance collaboration, increase creativity, and improve employee health need to look no further than the Three-shelf Adjustable Stand Up Workstation. This compact standing desk fits into any environment, and its four rolling casters, two with locking brakes, make both mobility and stability simple. With a wide spectrum of height options (34.5 - 45.5" in 1" increments) and a keyboard shelf on a rolling track, this standing workstation can meet a wide variety of needs.

## Dimensions

- 29.5" wide x 20" deep x 34.5 45.5" high (in 1" increments)
- Top shelf: 29.5" wide x 19.5" deep
- Keyboard shelf: 22.5" wide x 13" deep
- Middle shelf: 23.5" wide x 15.25" deep
- Bottom shelf: 22.5" wide x 11.75" deep
- Material: powder coated steel and high-density fiberboard
- Four 3" furniture casters, two with locking brakes