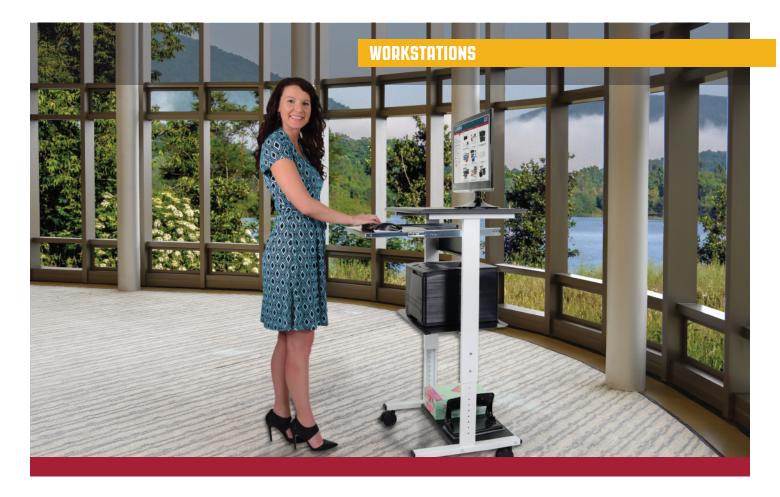

## **3 SHELF ADJUSTABLE STAND UP WORKSTATION**

Workplaces in need of tools that will enhance collaboration, increase creativity, and improve employee health need to look no further than the Three-shelf Adjustable Stand Up Workstation. This compact standing desk fits into any environment, and its four rolling casters, two with locking brakes, make both mobility and stability simple. With a wide spectrum of height options (34.5 - 45.5" in 1" increments) and a keyboard shelf on a rolling track, this standing workstation can meet a wide variety of needs.

## Dimensions

- 29.5" wide x 20" deep x 34.5 45.5" high (in 1" increments)
- Top shelf: 29.5" wide x 19.5" deep
- Keyboard shelf: 22.5" wide x 13" deep
- Middle shelf: 23.5" wide x 15.25" deep
- Bottom shelf: 22.5" wide x 11.75" deep
- Material: powder coated steel and high-density fiberboard
- Four 3" furniture casters, two with locking brakes