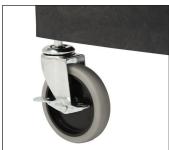

## LARGE TUB CART - THREE SHELVES

Rugged, reliable and spacious, this cart has three 2.75"-deep tubs to hold and haul larger supply quantities. Tubs are made from a durable thermoplastic resin that's resistant to scratching, dents, stains and rust. Even when holding its maximum capacity of 133 lbs. per shelf, evenly distributed, the four 4" heavy-duty casters and a push handle molded into top shelf help you smoothly move the cart; two locking brakes help keep it firmly in place when desired.

## Features:

- Multipurpose utility cart
- Shelves and legs are constructed of an injection-molded thermoplastic resin that will not stain, scratch, dent or rust
- HDPE (high-density polyethylene) shelves; PVC legs
- Includes two 2.75"-deep tub shelves
- · Ergonomic push handle molded into top shelf
- Rolling cart with four 4" heavy-duty casters, two with locking brake
- · Capacity: 133 lbs. per shelf, evenly-distributed
- · Assembly required
- Made in the USA