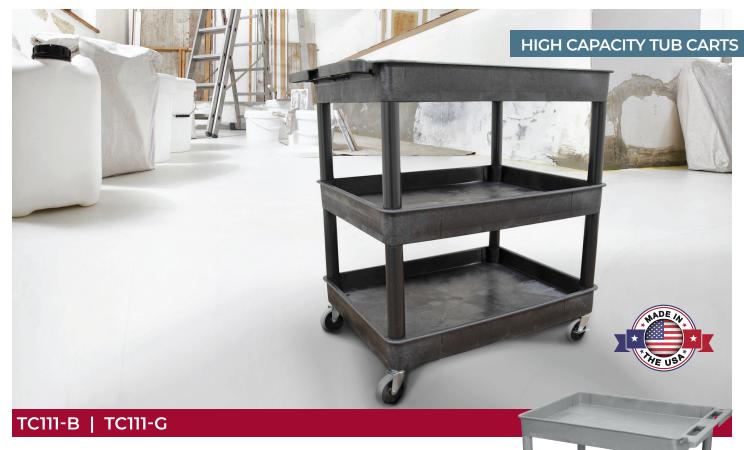

## LARGE TUB CART - THREE SHELVES

Rugged, reliable and spacious, this cart has three 2.75"-deep tubs to hold and haul larger supply quantities. Tubs are made from a durable thermoplastic resin that's resistant to scratching, dents, stains and rust. Even when holding its maximum capacity of 133 lbs. per shelf, evenly distributed, the four 4" heavy-duty casters and a push handle molded into top shelf help you smoothly move the cart; two locking brakes help keep it firmly in place when desired.

## **Dimensions:**

- Overall: 32"W x 24"D x 38.25"H
- Clearance between shelves: 10.75"
- Tray Depth: 2.75"

## Features:

- Multipurpose utility cart
- Shelves and legs are constructed of an injection-molded thermoplastic resin that will not stain, scratch, dent or rust
- HDPE (high-density polyethylene) shelves; PVC legs
- Includes two 2.75"-deep tub shelves
- · Ergonomic push handle molded into top shelf
- Rolling cart with four 4" heavy-duty casters, two with locking brake
- · Capacity: 133 lbs. per shelf, evenly-distributed
- · Assembly required
- Made in the USA