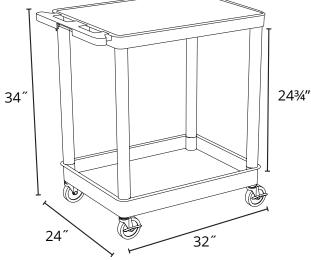

## Large Flat shelf Utility Cart

- Multipurpose utility cart ideal for use as a serving or storage cart
- Measures 32'W 24"D x 34"H (width includes handle) with a clearance between shelves of 24.75" for easy access
- Includes two 1.75" high falt shelves with .25" retaining lip to secure items from sliding off
- Ergonomic push handle molded into the top shelf
- Four 4" Heavy-Duty non-marring casters, two with locking brake
- Shelves and legs are constructed with an injection molded thermoplastic resin, which will not stain, scratch, dent or rust
- Capacity: 200 lbs. per shelf, evenly-distributed