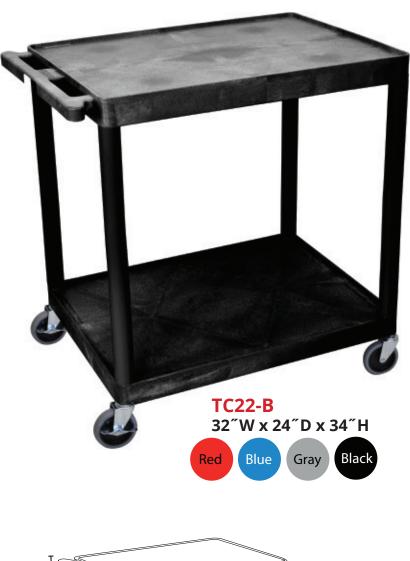

## **TC22**

## Large Flat shelf Utility Cart

- Multipurpose utility cart ideal for use as a serving or storage cart
- Measures 32'W 24"D x 34"H (width includes handle) with a clearance between shelves of 24.75" for easy access
- Includes two 1.75" high falt shelves with .25" retaining lip to secure items from sliding off
- Ergonomic push handle molded into the top shelf
- Four 4" Heavy-Duty non-marring casters, two with locking brake
- Shelves and legs are constructed with an injection molded thermoplastic resin, which will not stain, scratch, dent or rust
- Capacity: 200 lbs. per shelf, evenly-distributed