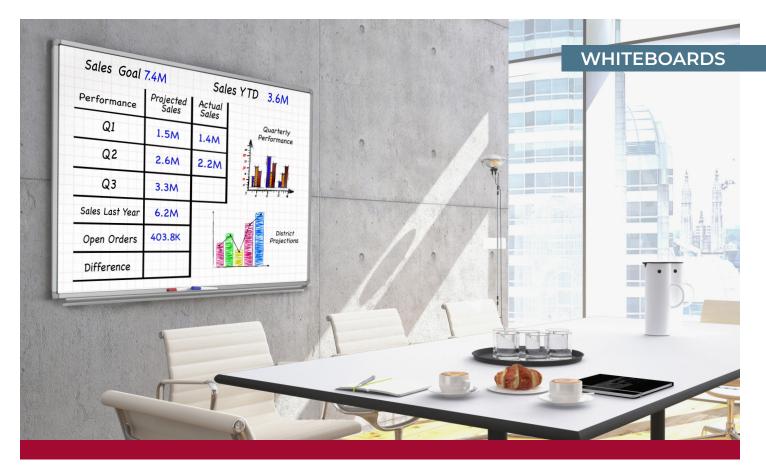

## 48" X 36" WALL-MOUNTED MAGNETIC GHOST GRID WHITEBOARD

**WB4836LB** 

Luxor's 48" x 36" wall-mounted magnetic whiteboard features a 2" x 2" ghost grid pattern that instantly transforms a traditional whiteboard into an effective tool to facilitate communication in schools, businesses, and manufacturing environments. Two rolls of whiteboard tape are included to create the straight lines required for professional-looking graphs and columns without drawing attention to the grid lines.

Perfect for sharing ideas, collaborating, or tracking LEAN initiatives, this dry erase board's painted steel surface provides a smooth writing finish that resists stains and ghosting while the magnetic quality allows printed documents and notes to be easily displayed.

Lightweight, durable, and easy to mount, Luxor's magnetic ghost grid whiteboard offers a modern look with the functionality and versatility required for today's classroom, office, training center, or production setting.