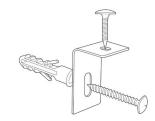

## **Product Specifications**

| Item Number                | WB6040W                                            |
|----------------------------|----------------------------------------------------|
| Material                   | Painted Steel                                      |
| Frame                      | Aluminum; 1" edging                                |
| Surface Material           | Magnetic Painted Steel                             |
| Full Dimensions            | 60"W x 40"H                                        |
| Tray Dimensions            | 33.5"W x 2.5"D                                     |
| Actual Weight              | 27 lbs.                                            |
| Shipping Method            | Freight                                            |
| Shipping Carton Dimensions | 63"W x 44"D x 2"H                                  |
| Shipping Weight            | 29 lbs.                                            |
| Assembly Required          | Board assembled;<br>wall-mounted hardware provided |