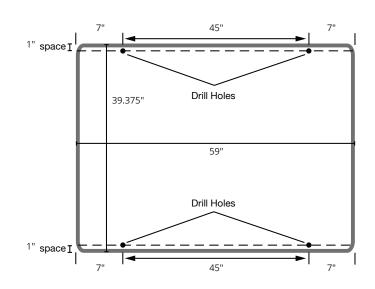

## **Product Specifications**

| Item Number                | WB6040W                                            |
|----------------------------|----------------------------------------------------|
| Material                   | Painted Steel                                      |
| Frame                      | Aluminum; 1" edging                                |
| Surface Material           | Magnetic Painted Steel                             |
| Full Dimensions            | 60"W x 40"H                                        |
| Tray Dimensions            | 33.5"W x 2.5"D                                     |
| Actual Weight              | 27 lbs.                                            |
| Shipping Method            | Freight                                            |
| Shipping Carton Dimensions | 63"W x 44"D x 2"H                                  |
| Shipping Weight            | 29 lbs.                                            |
| Assembly Required          | Board assembled;<br>wall-mounted hardware provided |