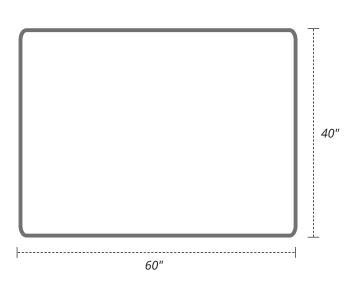

## **Product Specifications**

| Item Number                | WB6040W                                            |
|----------------------------|----------------------------------------------------|
| Material                   | Painted Steel                                      |
| Frame                      | Aluminum; 1" edging                                |
| Surface Material           | Magnetic Painted Steel                             |
| Full Dimensions            | 60"W x 40"H                                        |
| Tray Dimensions            | 33.5"W x 2.5"D                                     |
| Actual Weight              | 27 lbs.                                            |
| Shipping Method            | Freight                                            |
| Shipping Carton Dimensions | 63"W x 44"D x 2"H                                  |
| Shipping Weight            | 29 lbs.                                            |
| Assembly Required          | Board assembled;<br>wall-mounted hardware provided |