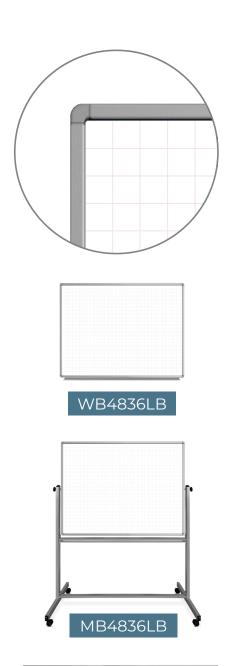

## 72" X 40" WALL-MOUNTED MAGNETIC GHOST GRID WHITEBOARD

WB7240LB

Features a 2" x 2" ghost grid pattern that transforms a traditional dry erase board into a visual management whiteboard

ALSO AVAILABLE:

48" x 36" wall-mounted version (WB4836LB)

48" x 36" and 72" x 40" mobile versions (MB4636LB, MB7240LB)

WB7240LB

## 72" X 40" WALL-MOUNTED MAGNETIC GHOST GRID WHITEBOARD

WB7240LB

Features a 2" x 2" ghost grid pattern that transforms a traditional dry erase board into a visual management whiteboard

**ALSO AVAILABLE:** 

48" x 36" wall-mounted version (WB4836LB)

48" x 36" and 72" x 40" mobile versions (MB4636LB, MB7240LB)

WB7240LB