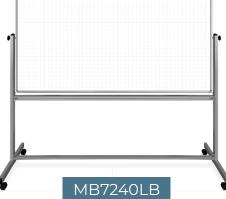

48" x 36" and 72" x 40" mobile versions (MB4636LB, MB7240LB)

WB7240LB

48" x 36" wall-mounted version (WB4836LB)

48" x 36" and 72" x 40" mobile versions (MB4636LB, MB7240LB)

WB7240LB