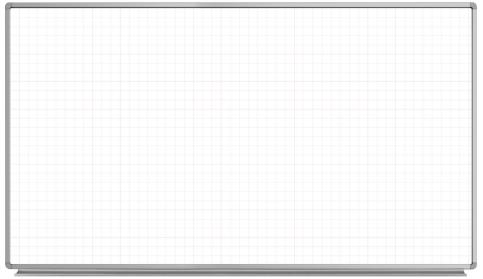

# 72" X 40" WALL-MOUNTED MAGNETIC GHOST GRID WHITEBOARD

**WB7240LB** 

Luxor's 72" x 40" wall-mounted magnetic whiteboard features a 2" x 2" ghost grid pattern that instantly transforms a traditional whiteboard into an effective tool to facilitate communication in schools, businesses, and manufacturing environments. Two rolls of whiteboard tape are included to create the straight lines required for professional-looking graphs and columns without drawing attention to the grid lines.

### Features:

- 72" x 40" whiteboard with 2" x 2" ghost grid pattern
- Includes two rolls of black whiteboard tape to create graphs and columns
- Painted steel whiteboard surface resists ghosting and staining
- Magnetic surface allows for posting of documents and notes
- 1" aluminum frame delivers contemporary style and lasting durability
- 2" deep aluminum marker tray provides easy storage of whiteboard supplies
- Mounting brackets and hardware included for quick installation
- Ships ground in one box

## 72" X 40" WALL-MOUNTED MAGNETIC GHOST GRID WHITEBOARD

WB7240LB

Features a 2" x 2" ghost grid pattern that transforms a traditional dry erase board into a visual management whiteboard

ALSO AVAILABLE:

48" x 36" wall-mounted version (WB4836LB)

## 72" X 40" WALL-MOUNTED MAGNETIC GHOST GRID WHITEBOARD

**WB7240LB** 

Luxor's 72" x 40" wall-mounted magnetic whiteboard features a 2" x 2" ghost grid pattern that instantly transforms a traditional whiteboard into an effective tool to facilitate communication in schools, businesses, and manufacturing environments. Two rolls of whiteboard tape are included to create the straight lines required for professional-looking graphs and columns without drawing attention to the grid lines.

### Features:

- 72" x 40" whiteboard with 2" x 2" ghost grid pattern
- Includes two rolls of black whiteboard tape to create graphs and columns
- Painted steel whiteboard surface resists ghosting and staining
- Magnetic surface allows for posting of documents and notes
- 1" aluminum frame delivers contemporary style and lasting durability
- 2" deep aluminum marker tray provides easy storage of whiteboard supplies
- Mounting brackets and hardware included for quick installation
- · Ships ground in one box

## 72" X 40" WALL-MOUNTED MAGNETIC GHOST GRID WHITEBOARD

WB7240LB

Features a 2" x 2" ghost grid pattern that transforms a traditional dry erase board into a visual management whiteboard

**ALSO AVAILABLE:** 