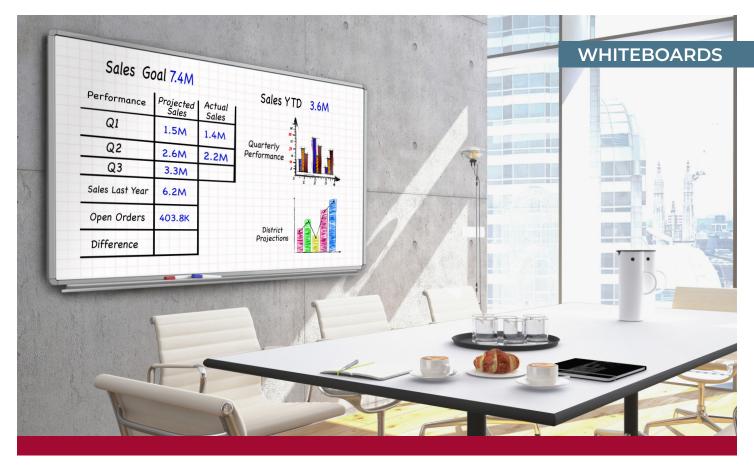

# 72" X 40" WALL-MOUNTED MAGNETIC GHOST GRID WHITEBOARD

**WB7240LB** 

Luxor's 72" x 40" wall-mounted magnetic whiteboard features a 2" x 2" ghost grid pattern that instantly transforms a traditional whiteboard into an effective tool to facilitate communication in schools, businesses, and manufacturing environments. Two rolls of whiteboard tape are included to create the straight lines required for professional-looking graphs and columns without drawing attention to the grid lines.

Perfect for sharing ideas, collaborating, or tracking LEAN initiatives, this dry erase board's painted steel surface provides a smooth writing finish that resists stains and ghosting while the magnetic quality allows printed documents and notes to be easily displayed.

Lightweight, durable, and easy to mount, Luxor's magnetic ghost grid whiteboard offers a modern look with the functionality and versatility required for today's classroom, office, training center, or production setting.

### Features:

- 72" x 40" whiteboard with 2" x 2" ghost grid pattern
- Includes two rolls of black whiteboard tape to create graphs and columns
- Painted steel whiteboard surface resists ghosting and staining
- Magnetic surface allows for posting of documents and notes
- 1" aluminum frame delivers contemporary style and lasting durability
- 2" deep aluminum marker tray provides easy storage of whiteboard supplies
- Mounting brackets and hardware included for quick installation
- Ships ground in one box

## 72" X 40" WALL-MOUNTED MAGNETIC GHOST GRID WHITEBOARD

**WB7240LB** 

Luxor's 72" x 40" wall-mounted magnetic whiteboard features a 2" x 2" ghost grid pattern that instantly transforms a traditional whiteboard into an effective tool to facilitate communication in schools, businesses, and manufacturing environments. Two rolls of whiteboard tape are included to create the straight lines required for professional-looking graphs and columns without drawing attention to the grid lines.

### Features:

- 72" x 40" whiteboard with 2" x 2" ghost grid pattern
- Includes two rolls of black whiteboard tape to create graphs and columns
- Painted steel whiteboard surface resists ghosting and staining
- Magnetic surface allows for posting of documents and notes
- 1" aluminum frame delivers contemporary style and lasting durability
- 2" deep aluminum marker tray provides easy storage of whiteboard supplies
- Mounting brackets and hardware included for quick installation
- · Ships ground in one box