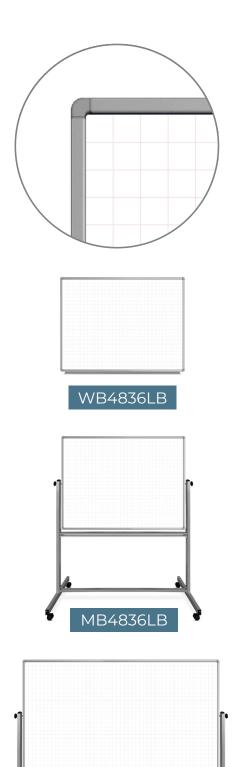

## 72" X 40" WALL-MOUNTED MAGNETIC GHOST GRID WHITEBOARD

WB7240LB

Features a 2" x 2" ghost grid pattern that transforms a traditional dry erase board into a visual management whiteboard

ALSO AVAILABLE:

48" x 36" wall-mounted version (WB4836LB)

48" x 36" and 72" x 40" mobile versions (MB4636LB, MB7240LB)

WB7240LB

## 72" X 40" WALL-MOUNTED MAGNETIC GHOST GRID WHITEBOARD

WB7240LB

Features a 2" x 2" ghost grid pattern that transforms a traditional dry erase board into a visual management whiteboard

**ALSO AVAILABLE:** 

48" x 36" wall-mounted version (WB4836LB)

48" x 36" and 72" x 40" mobile versions (MB4636LB, MB7240LB)

WB7240LB