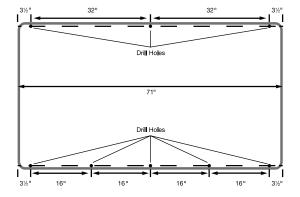

## **Product Specifications**

| Item Number                | WB7240LB                                           |
|----------------------------|----------------------------------------------------|
| Material                   | Painted Steel                                      |
| Frame                      | Aluminum; 1" edging                                |
| Surface Material           | Magnetic Painted Steel                             |
| Grid Pattern               | 2" x 2"                                            |
| Whiteboard Tape            | Ships with 2 rolls                                 |
| Full Dimensions            | 72"W x 40"H                                        |
| Tray Dimensions            | 69"W x 2.5"D                                       |
| Actual Weight              | 21 lbs.                                            |
| Shipping Method            | Ground                                             |
| Shipping Carton Dimensions | 75"W x 44"D x 2"H                                  |
| Shipping Weight            | 34 lbs.                                            |
| Assembly Required          | Board assembled;<br>wall-mounted hardware provided |