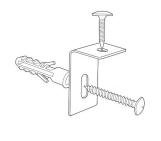

## **Product Specifications**

| Item Number                | WB7240LB                                           |
|----------------------------|----------------------------------------------------|
| Material                   | Painted Steel                                      |
| Frame                      | Aluminum; 1" edging                                |
| Surface Material           | Magnetic Painted Steel                             |
| Grid Pattern               | 2" x 2"                                            |
| Whiteboard Tape            | Ships with 2 rolls                                 |
| Full Dimensions            | 72"W x 40"H                                        |
| Tray Dimensions            | 69"W x 2.5"D                                       |
| Actual Weight              | 21 lbs.                                            |
| Shipping Method            | Ground                                             |
| Shipping Carton Dimensions | 75"W x 44"D x 2"H                                  |
| Shipping Weight            | 34 lbs.                                            |
| Assembly Required          | Board assembled;<br>wall-mounted hardware provided |