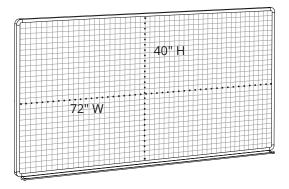

## **Product Specifications**

| Item Number                | WB7240LB                                           |
|----------------------------|----------------------------------------------------|
| Material                   | Painted Steel                                      |
| Frame                      | Aluminum; 1" edging                                |
| Surface Material           | Magnetic Painted Steel                             |
| Grid Pattern               | 2" x 2"                                            |
| Whiteboard Tape            | Ships with 2 rolls                                 |
| Full Dimensions            | 72"W x 40"H                                        |
| Tray Dimensions            | 69"W x 2.5"D                                       |
| Actual Weight              | 21 lbs.                                            |
| Shipping Method            | Ground                                             |
| Shipping Carton Dimensions | 75"W x 44"D x 2"H                                  |
| Shipping Weight            | 34 lbs.                                            |
| Assembly Required          | Board assembled;<br>wall-mounted hardware provided |