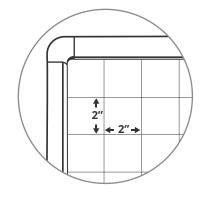

## **Product Specifications**

| Item Number                | WB7240LB                                           |
|----------------------------|----------------------------------------------------|
| Material                   | Painted Steel                                      |
| Frame                      | Aluminum; 1" edging                                |
| Surface Material           | Magnetic Painted Steel                             |
| Grid Pattern               | 2" x 2"                                            |
| Whiteboard Tape            | Ships with 2 rolls                                 |
| Full Dimensions            | 72"W x 40"H                                        |
| Tray Dimensions            | 69"W x 2.5"D                                       |
| Actual Weight              | 21 lbs.                                            |
| Shipping Method            | Ground                                             |
| Shipping Carton Dimensions | 75"W x 44"D x 2"H                                  |
| Shipping Weight            | 34 lbs.                                            |
| Assembly Required          | Board assembled;<br>wall-mounted hardware provided |