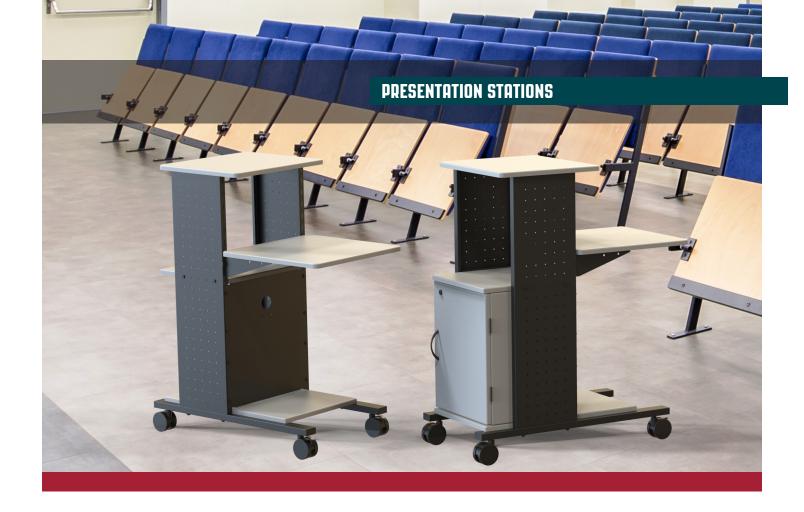

## 40" MOBILE PRESENTATION STATION WPS4 | WPS4E | WPS4C | WPS4CE

Whether you're in a classroom or a meeting room, the Luxor WPS4 40" Mobile Presentation Station provides a versatile solution for presenting and storing audio/visual components. This multipurpose presentation cart has four shelves set at differing heights and offers platforms that will hold a projector and laptop while providing plenty of space for a variety of AV equipment and accessories. The second shelf functions perfectly as a keyboard tray and adjusts between 32" and 40" high, accommodating multiple users. Four silent-roll 3" casters deliver total mobility, while two locking brakes keep the unit stable during presentations. An optional lockable cabinet can house IT equipment or office supplies; add an optional electric assembly and turn the WPS4C / WPS4CE into a self-contained presentation station.

## Features:

- Sturdy steel frame with four flat shelves
- Second shelf adjusts between 32" and 40" high, accommodating multiple users
- Four silent roll 3" casters, two with locking brakes, offer total mobility
- Overall Dimensions: 18"W x 34.25"D x 40"H
- Optional locking cabinet with inner dimensions of 13.4"W x 13.3"D x 18.3"
- Optional 3-outlet UL-Listed electric assembly with 15' cord