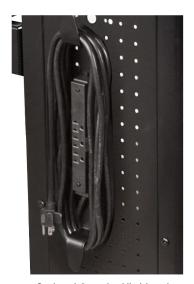

## Features:

- Sturdy steel frame with four flat shelves
- Second shelf adjusts between 32" and 40" high, accommodating multiple users
- Four silent roll 3" casters, two with locking brakes, offer total mobility
- Overall Dimensions: 18"W x 34.25"D x 40"H
- Optional locking cabinet with inner dimensions of 13.4"W x 13.3"D x 18.3"
- Optional 3-outlet UL-Listed electric assembly with 15' cord

2245 Delany Road, Waukegan, IL 60087 800-323-4656 | Fax 847-244-1818 | www.LuxorFurn.com

Optional 3-outlet UL-Listed electric assembly with 15' cord