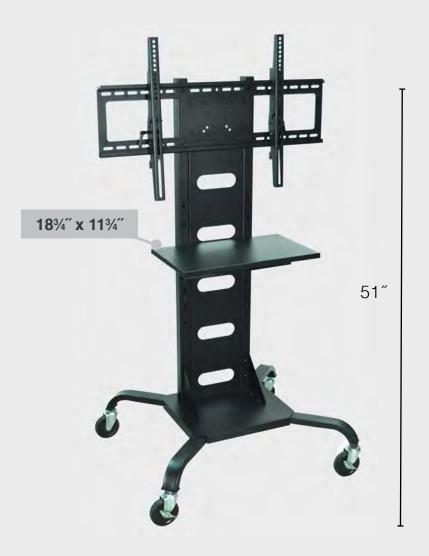

## Mobile Flat Panel Stand

The WPSMS51 Universal Mobile Flat Panel Display Stand is a strong stand, perfect for classrooms, libraries, tradeshow booths and corporate boardrooms

Includes the **WFST Universal Mount** which holds a 37 - 60" flat panel or LCD TV. Constructed of a ruggedly built all steel frame

It glides easily on four 4" lockable casters. Single shelf for DVD player or other A/V equipment. Stylish, curved metal legs.

Integrated cable management. Black powder coat paint finish. Perforated back panel. Very easy assembly. Includes a Lifetime Manufacturers Warranty.

**WPSMS51** 51"H x 31"W x 28"D

## \*Height is the measurement from the floor to mount center