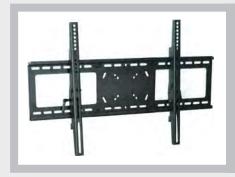

## **WFST Universal Flat Panel Mount**

Includes the WFST flat panel mount which holds a  $37^{"}$  -  $60^{"}$  TV. The Universal glide bracket design easily hooks onto a mount plate and keeps the display securely attached. Smooth continuous touch tilt that allows up to  $15^{\circ}$  (+ or -) of adjustment. Mounting hardware included.