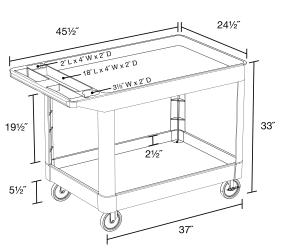

## **Product Specifications**

| •                                 |                                                                                                                     |
|-----------------------------------|---------------------------------------------------------------------------------------------------------------------|
| Item Number                       | XLC11-B                                                                                                             |
| Material                          | Injection Molded Thermoplastic Resin<br>Legs: Polyvinyl Chloride (PVC)<br>Shelves: High Density Polyethylene (HDPE) |
| Color Options                     | Black                                                                                                               |
| Cart Dimensions                   | 24.5" W x 45.5" L x 33" H                                                                                           |
| Product Weight                    | 37.8 lbs.                                                                                                           |
| Shelf Quantity                    | 2                                                                                                                   |
| Shelf Dimensions                  | 37" L x 24.5" W                                                                                                     |
| Shelf Depth                       | 2.5"                                                                                                                |
| Distance Between Shelves          | 22.5"                                                                                                               |
| Casters                           | Two options:  • 5" Heavy-Duty  • 5" Semi-Pneumatic                                                                  |
| Weight Capacity                   | 500 lbs. (250 lbs. per shelf, evenly-distributed)                                                                   |
| Made in USA                       | Yes                                                                                                                 |
| Shipping Method                   | Ground                                                                                                              |
| <b>Shipping Carton Dimensions</b> | 25" W x 45" D x 8" H                                                                                                |
| Shipping Weight                   | 46 lbs.                                                                                                             |
| Assembly Required                 | Yes                                                                                                                 |
| Meets ANSI/BIFMA Standards        | Yes                                                                                                                 |