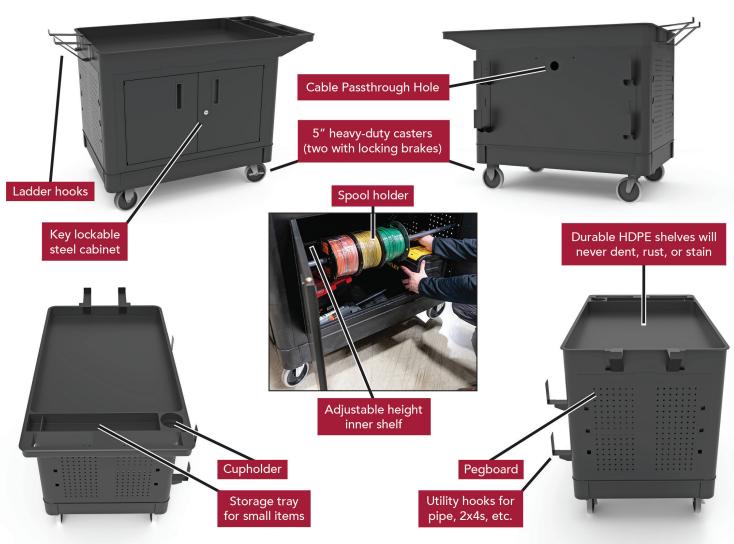

## INDUSTRIAL WORK CART WITH LOCKING CABINET

Tackle virtually any project with this versatile, feature-packed, sturdy tool cart from Luxor. To create an indispensable addition to any demanding commercial workplace, we took our best-selling, customer-tested XLC11-B Two-Shelf Heavy Duty Utility Cart and added a sturdy key lockable cabinet to keep tools and materials secure. For even more functionality, this commercial-grade trades cart offers a ladder holder, repositionable storage hooks to carry long items like pipe or 2x4's, a spool holder, two integrated pegboards, and a height-adjustable inner shelf.

Constructed from high-density polyethylene (HDPE) with steel-reinforced shelves, the tub cart can hold and transfer loads up to 250 lbs. per shelf, evenly distributed. Thanks to an ergonomic push handle and 5" full-swivel HD casters, it easily or glides across a variety of surfaces. When you reach your destination, simply engage the two locking brakes to keep the cart stationary. Built to last and designed for versatility, it's ideal for a wide variety of daily tasks.

#### Features:

- Two shelf tub cart suits warehouses, shops, garages, manufacturing facilities, and more
- Durable construction; will never rust, dent, scratch, or stain
- · HDPE (high-density polyethylene) shelves; PVC legs
- The 2.5"-deep tub shelves keep contents securely in place
- · Ergonomic push handle molded into top shelf
- Handle features an integrated cup holder and two storage trays for small items
- 5" heavy-duty casters, two with locking brakes
- · Weight capacity: 250 lbs. per shelf, evenly distributed
- Powder-coated steel locking cabinet with cable pass-through
- · Adjustable height, removable middle shelf
- · Twin pegboards
- Ladder hook set
- Repositionable storage hooks for long items like 2x4's and pipe (two available height settings)
- Repositionable spool holder set (two available height settings)