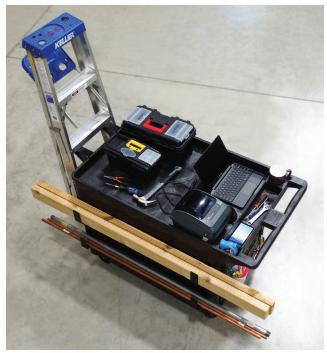

## INDUSTRIAL WORK CART WITH LOCKING CABINET

Tackle virtually any project with this versatile, feature-packed, sturdy tool cart from Luxor. To create an indispensable addition to any demanding commercial workplace, we took our best-selling, customer-tested XLC11-B Two-Shelf Heavy Duty Utility Cart and added a sturdy key lockable cabinet to keep tools and materials secure. For even more functionality, this commercial-grade trades cart offers a ladder holder, repositionable storage hooks to carry long items like pipe or 2x4's, a spool holder, two integrated pegboards, and a height-adjustable inner shelf.

#### Features:

- Two shelf tub cart suits warehouses, shops, garages, manufacturing facilities, and more
- Durable construction; will never rust, dent, scratch, or stain
- · HDPE (high-density polyethylene) shelves; PVC legs
- The 2.5"-deep tub shelves keep contents securely in place
- · Ergonomic push handle molded into top shelf
- Handle features an integrated cup holder and two storage trays for small items
- 5" heavy-duty casters, two with locking brakes
- · Weight capacity: 250 lbs. per shelf, evenly distributed
- Powder-coated steel locking cabinet with cable pass-through
- · Adjustable height, removable middle shelf
- · Twin pegboards
- Ladder hook set
- Repositionable storage hooks for long items like 2x4's and pipe (two available height settings)
- Repositionable spool holder set (two available height settings)