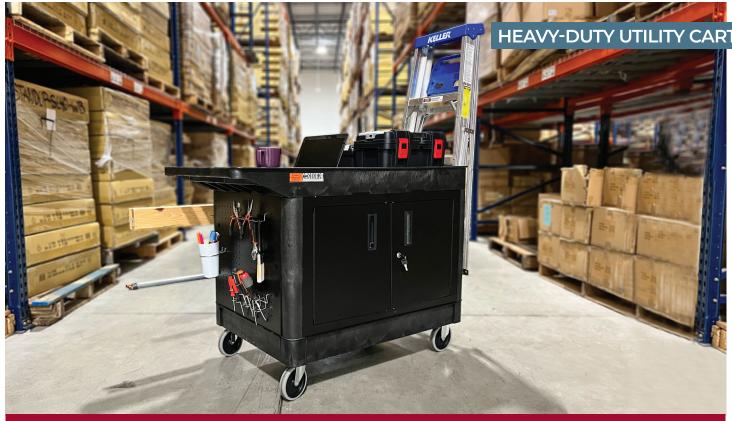

## INDUSTRIAL WORK CART WITH LOCKING CABINET

Tackle virtually any project with this versatile, feature-packed, sturdy tool cart from Luxor. To create an indispensable addition to any demanding commercial workplace, we took our best-selling, customer-tested XLC11-B Two-Shelf Heavy Duty Utility Cart and added a sturdy key lockable cabinet to keep tools and materials secure. For even more functionality, this commercial-grade trades cart offers a ladder holder, repositionable storage hooks to carry long items like pipe or 2x4's, a spool holder, two integrated pegboards, and a height-adjustable inner shelf.

Constructed from high-density polyethylene (HDPE) with steel-reinforced shelves, the tub cart can hold and transfer loads up to 250 lbs. per shelf, evenly distributed. Thanks to an ergonomic push handle and 5" full-swivel HD casters, it easily or glides across a variety of surfaces. When you reach your destination, simply engage the two locking brakes to keep the cart stationary. Built to last and designed for versatility, it's ideal for a wide variety of daily tasks.